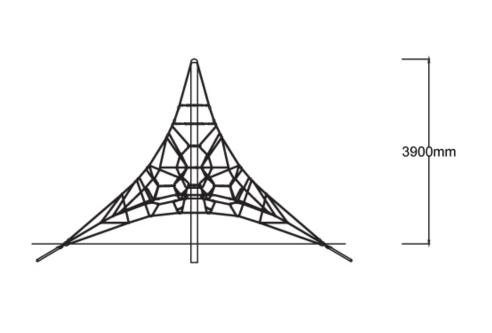

Users 1-22

| Specifications  |                             |
|-----------------|-----------------------------|
| Max Height      | 3.9m                        |
| Fall Zone Area  | 70m²                        |
| Max Fall Height | 1.4m                        |
| Equipment Size  | 5.5m(w) x 5.5m(l) x 3.9m(h) |

## **Colours**

<u>Click here</u> to see our Rope and Powdercoat colours or consult colours with Kaebel Leisure.

**Side Elevation** 