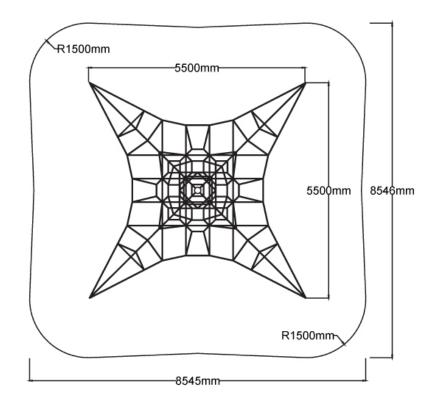

Users 1-22

| Specifications  |                             |
|-----------------|-----------------------------|
| Max Height      | 3.9m                        |
| Fall Zone Area  | 70m²                        |
| Max Fall Height | 1.4m                        |
| Equipment Size  | 5.5m(w) x 5.5m(l) x 3.9m(h) |