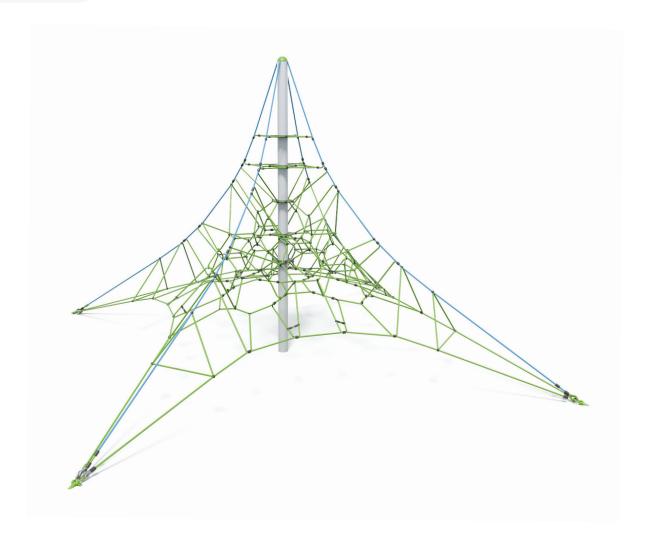

Users 1-22

| Specifications  |                             |
|-----------------|-----------------------------|
| Max Height      | 3.9m                        |
| Fall Zone Area  | 70m²                        |
| Max Fall Height | 1.4m                        |
| Equipment Size  | 5.5m(w) x 5.5m(l) x 3.9m(h) |