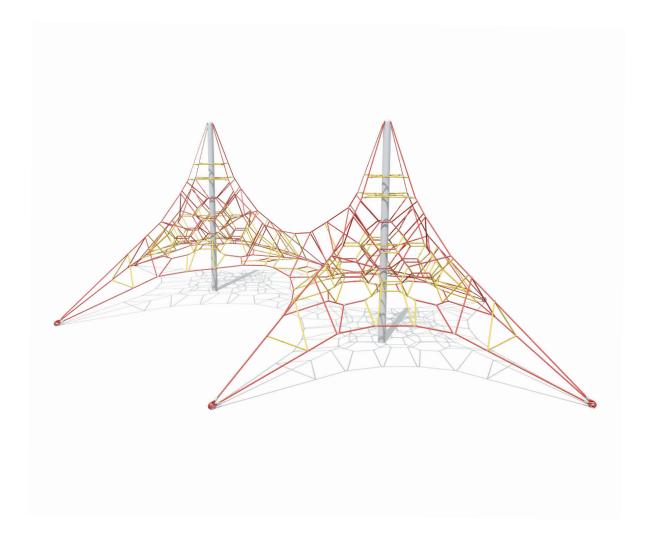

Users 1-43

| Specifications  |                            |
|-----------------|----------------------------|
| Max Height      | 3.9m                       |
| Fall Zone Area  | 118m²                      |
| Max Fall Height | 1.4m                       |
| Equipment Size  | 7.7m(w) x 13m(l) x 3.9m(h) |