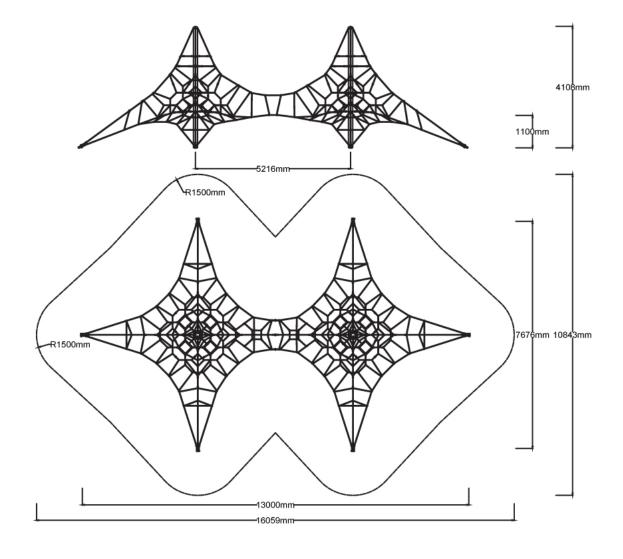

Users 1-43

| Specifications  |                            |
|-----------------|----------------------------|
| Max Height      | 3.9m                       |
| Fall Zone Area  | 118m²                      |
| Max Fall Height | 1.4m                       |
| Equipment Size  | 7.7m(w) x 13m(l) x 3.9m(h) |

## **Colours**

Materials & Equipment

<u>Click here</u> to see our Rope and Powdercoat colours or consult colours with Kaebel Leisure.

**Side Elevation** 

**Top View** 