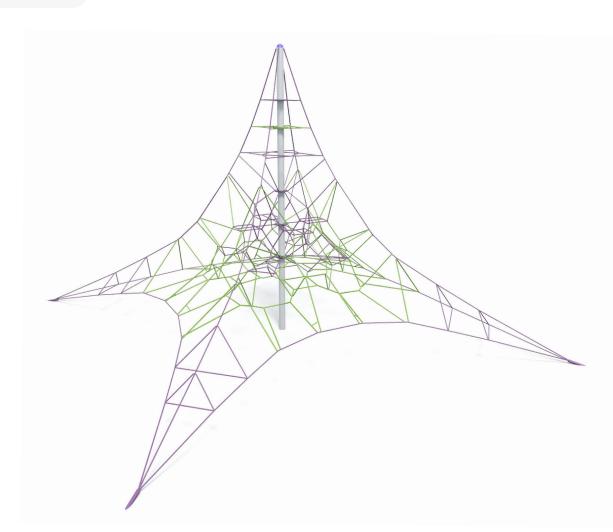

## Specifications

| Max Height      | 5.7m                        |
|-----------------|-----------------------------|
| Fall Zone Area  | 130m²                       |
| Max Fall Height | 1.6m                        |
| Equipment Size  | 8.3m(w) x 8.3m(l) x 5.7m(h) |