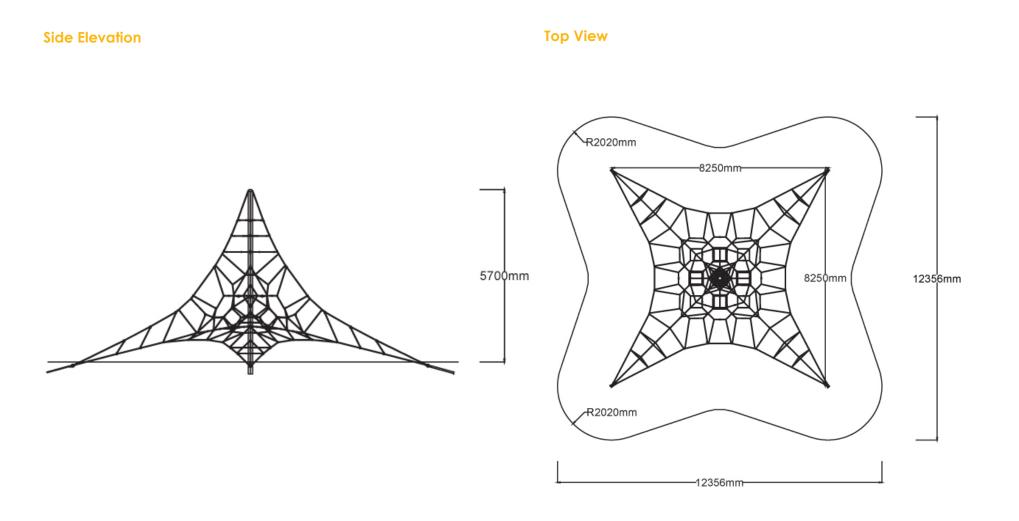

## Specifications

| Max Height      | 5.7m                        |
|-----------------|-----------------------------|
| Fall Zone Area  | 130m²                       |
| Max Fall Height | 1.6m                        |
| Equipment Size  | 8.3m(w) x 8.3m(l) x 5.7m(h) |