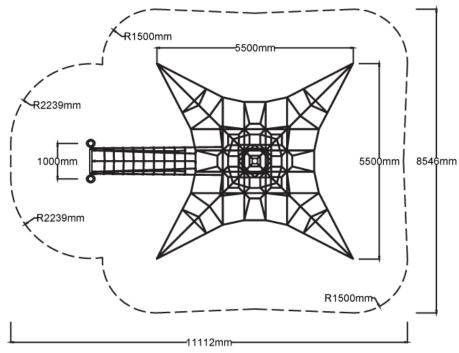

Users 9

| Specifications  |                             |
|-----------------|-----------------------------|
| Max Height      | 3.9m                        |
| Fall Zone Area  | 55+12.1m <sup>2</sup>       |
| Max Fall Height | 2.5m                        |
| Equipment Size  | 5.5m(w) x 7.4m(l) x 3.9m(h) |

## Colours

<u>Click here</u> to see our Rope and Powdercoat colours or consult colours with Kaebel Leisure.

Side Elevation Top View