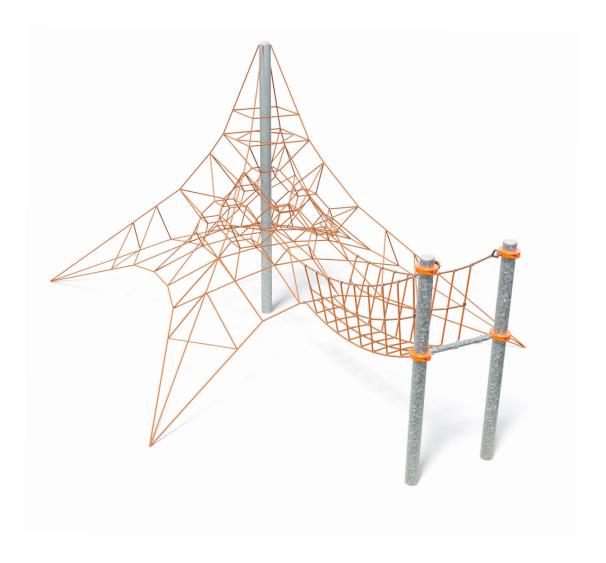

Users 9

| Specifications  |                             |
|-----------------|-----------------------------|
| Max Height      | 3.9m                        |
| Fall Zone Area  | 55+12.1m <sup>2</sup>       |
| Max Fall Height | 2.5m                        |
| Equipment Size  | 5.5m(w) x 7.4m(l) x 3.9m(h) |

| Materials & Equipment |                                        |
|-----------------------|----------------------------------------|
| Structure             | Powdercoated DuraGal                   |
| Dynamic               | 18mm steel reinforced rope             |
| Static                | Powdercoated aluminium clamps and caps |