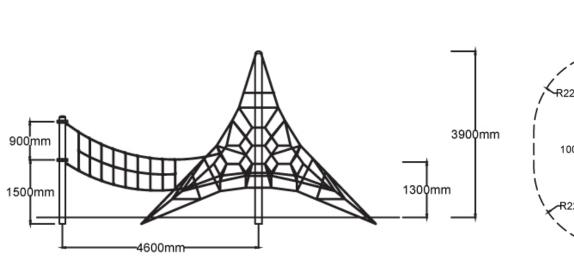

Users 9

| Specifications  |                             |
|-----------------|-----------------------------|
| Max Height      | 3.9m                        |
| Fall Zone Area  | 55+12.1m <sup>2</sup>       |
| Max Fall Height | 2.5m                        |
| Equipment Size  | 5.5m(w) x 7.4m(l) x 3.9m(h) |

## Colours

<u>Click here</u> to see our Rope and Powdercoat colours or consult colours with Kaebel Leisure.

Side Elevation Top View