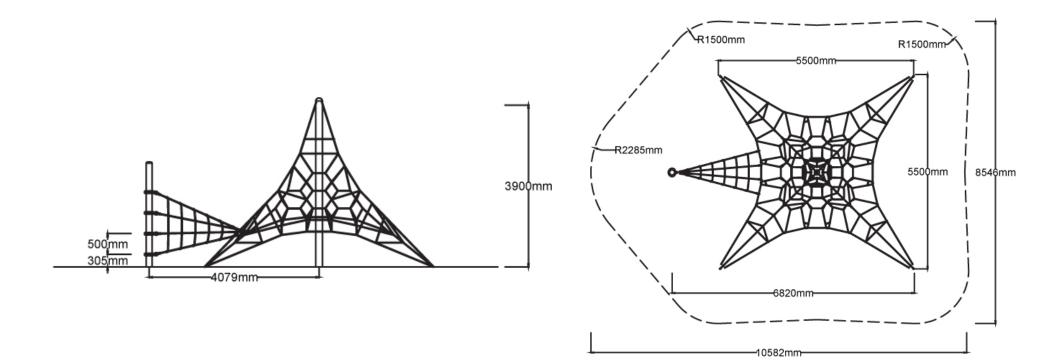

Users 1-24

| Specifications  |                             |
|-----------------|-----------------------------|
| Max Height      | 3.9m                        |
| Fall Zone Area  | 78.7m²                      |
| Max Fall Height | 2.4m                        |
| Equipment Size  | 5.5m(w) x 6.9m(l) x 3.9m(h) |

## Colours

<u>Click here</u> to see our Rope and Powdercoat colours or consult colours with Kaebel Leisure.

Side Elevation Top View