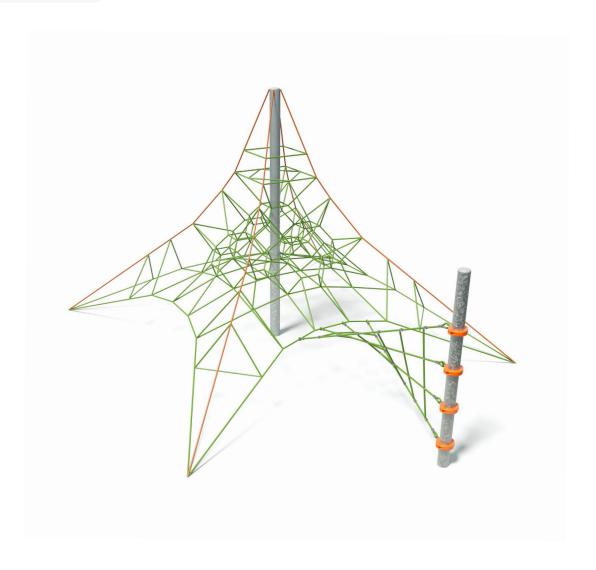

Users 1-24

| Specifications  |                             |
|-----------------|-----------------------------|
| Max Height      | 3.9m                        |
| Fall Zone Area  | 78.7m²                      |
| Max Fall Height | 2.4m                        |
| Equipment Size  | 5.5m(w) x 6.9m(l) x 3.9m(h) |

| Materials & Equipment |                                        |
|-----------------------|----------------------------------------|
| Structure             | Powdercoated DuraGal                   |
| Dynamic               | 18mm steel reinforced rope             |
| Static                | Powdercoated aluminium clamps and caps |