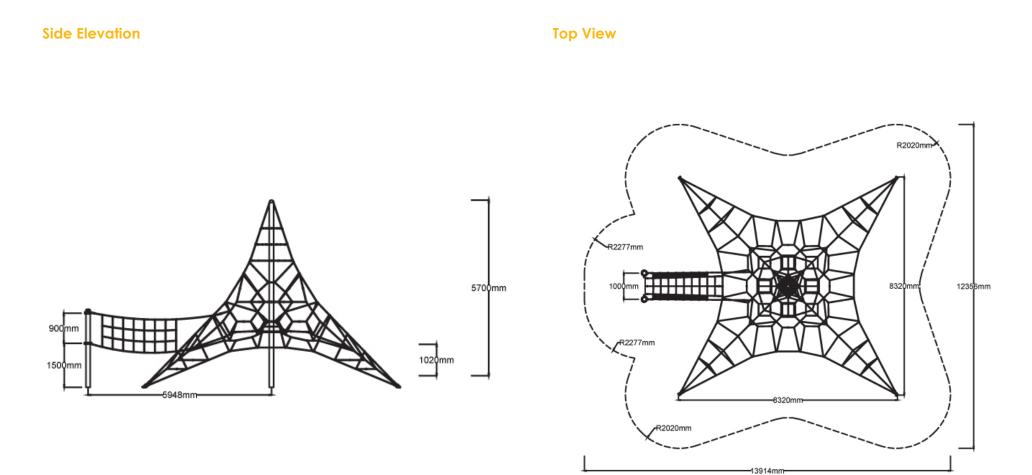

# SpecificationsMax Height5.7mFall Zone Area107+10.7m²

Equipment Size 8.4m(w) x 9.6m(l) x 5.7m(h)

2.5m