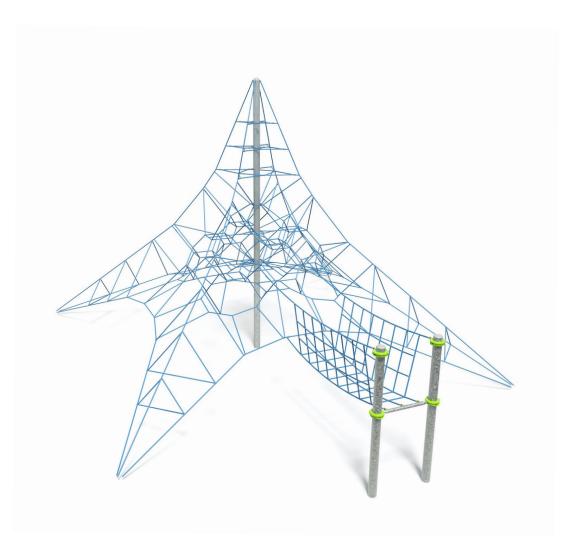

### Standard Nets Attachments

Users 9

## Standard Nets Attachments

# SpecificationsMax Height5.7mFall Zone Area107+10.7m²

Equipment Size 8.4m(w) x 9.6m(l) x 5.7m(h)

2.5m