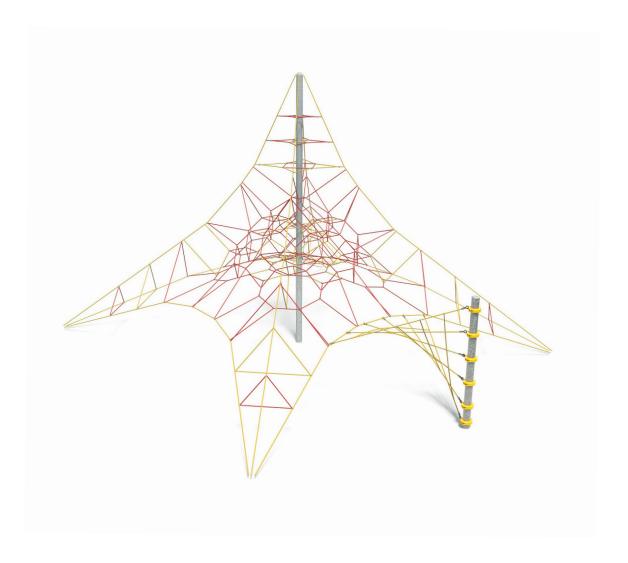

Users 6

| Specifications  |                             |
|-----------------|-----------------------------|
| Max Height      | 5.7m                        |
| Fall Zone Area  | 107+7.7m <sup>2</sup>       |
| Max Fall Height | 2.4m                        |
| Equipment Size  | 8.3m(w) x 9.1m(l) x 5.7m(h) |

| Materials & Equipment |                                        |
|-----------------------|----------------------------------------|
| Structure             | Powdercoated DuraGal                   |
| Dynamic               | 18mm steel reinforced rope             |
| Static                | Powdercoated aluminium clamps and caps |