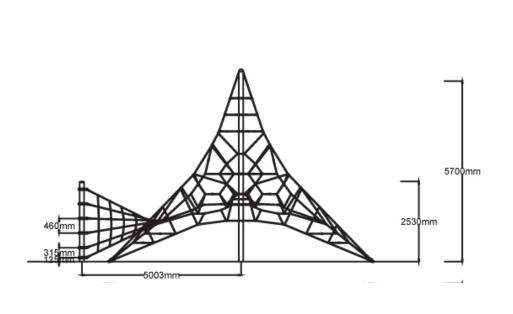

Users 6

| Specifications  |                             |
|-----------------|-----------------------------|
| Max Height      | 5.7m                        |
| Fall Zone Area  | 107+7.7m <sup>2</sup>       |
| Max Fall Height | 2.4m                        |
| Equipment Size  | 8.3m(w) x 9.1m(l) x 5.7m(h) |

## Colours

<u>Click here</u> to see our Rope and Powdercoat colours or consult colours with Kaebel Leisure.

**Side Elevation** 