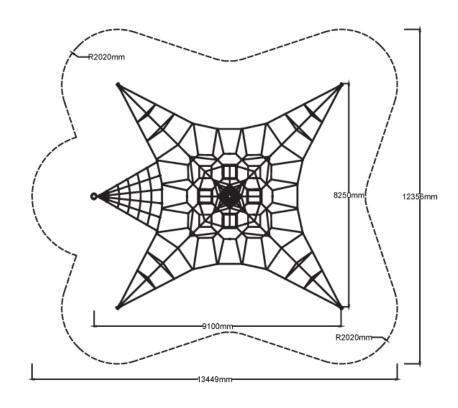

Users 6

| Specifications  |                             |
|-----------------|-----------------------------|
| Max Height      | 5.7m                        |
| Fall Zone Area  | 107+7.7m <sup>2</sup>       |
| Max Fall Height | 2.4m                        |
| Equipment Size  | 8.3m(w) x 9.1m(l) x 5.7m(h) |