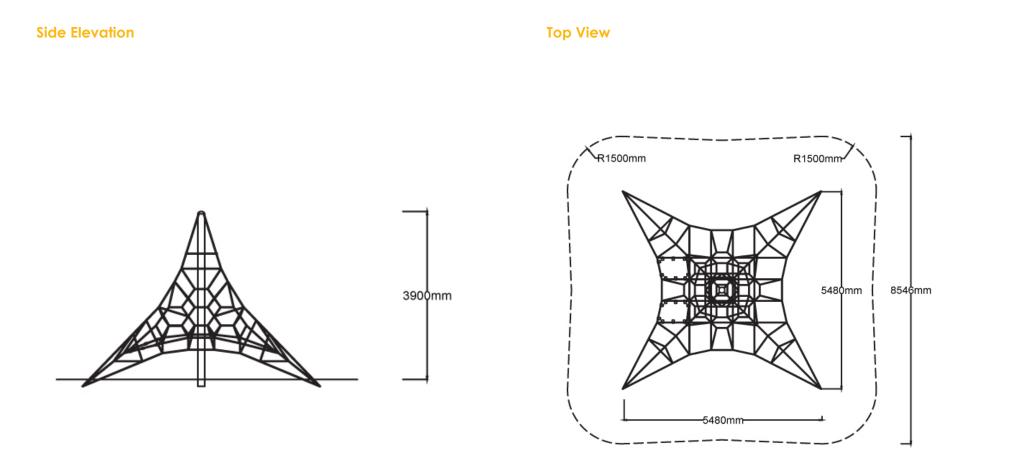

## **Specifications**

| Max Height      | 3.9m                        |
|-----------------|-----------------------------|
| Fall Zone Area  | 70m²                        |
| Max Fall Height | 1.4m                        |
| Equipment Size  | 5.5m(w) x 5.5m(l) x 3.9m(h) |

# Standard Nets Attachments

8546mm