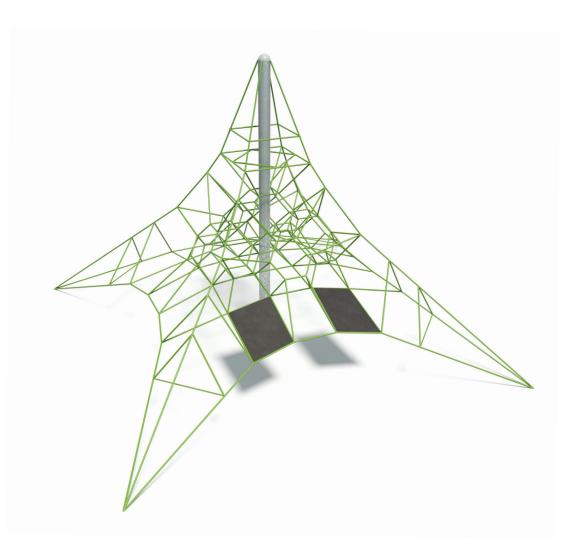

## Standard Nets Attachments

Users 1-22

## **Specifications**

| Max Height      | 3.9m                        |
|-----------------|-----------------------------|
| Fall Zone Area  | 70m²                        |
| Max Fall Height | 1.4m                        |
| Equipment Size  | 5.5m(w) x 5.5m(l) x 3.9m(h) |

### **Materials & Equipment**

| Structure | Powdercoated DuraGal                           |
|-----------|------------------------------------------------|
| Dynamic   | 18mm steel reinforced rope,<br>Rubber membrane |