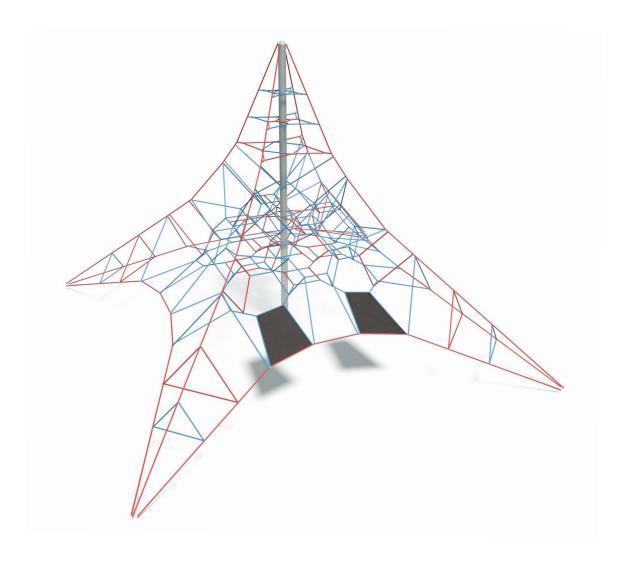

Users 1-50

| Specifications  |                             |
|-----------------|-----------------------------|
| Max Height      | 5.7m                        |
| Fall Zone Area  | 130m²                       |
| Max Fall Height | 1.6m                        |
| Equipment Size  | 8.2m(w) x 8.2m(l) x 5.7m(h) |