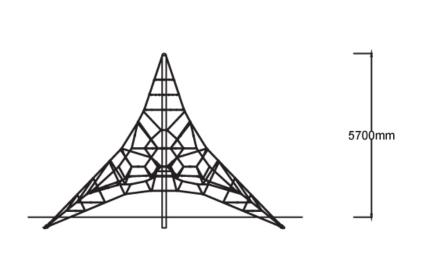

Users 1-50

| Specifications  |                             |
|-----------------|-----------------------------|
| Max Height      | 5.7m                        |
| Fall Zone Area  | 130m²                       |
| Max Fall Height | 1.6m                        |
| Equipment Size  | 8.2m(w) x 8.2m(l) x 5.7m(h) |

## Colours

<u>Click here</u> to see our Rope and Powdercoat colours or consult colours with Kaebel Leisure.

**Side Elevation** 

**Top View** 