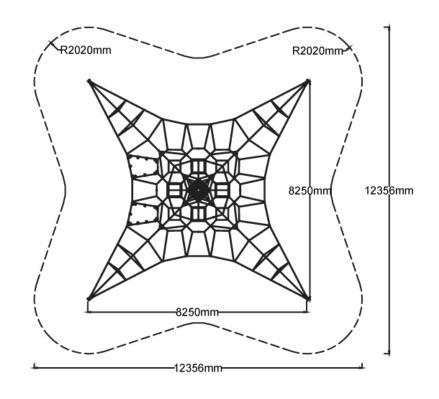

Users 1-50

| Specifications  |                             |
|-----------------|-----------------------------|
| Max Height      | 5.7m                        |
| Fall Zone Area  | 130m²                       |
| Max Fall Height | 1.6m                        |
| Equipment Size  | 8.2m(w) x 8.2m(l) x 5.7m(h) |

## Colours

<u>Click here</u> to see our Rope and Powdercoat colours or consult colours with Kaebel Leisure.

**Side Elevation** 

**Top View** 