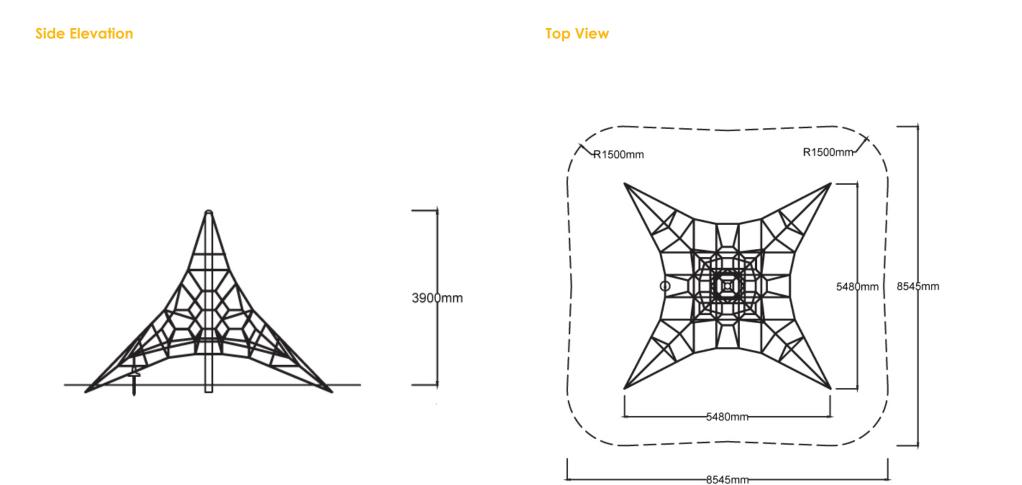

### Specifications

| Max Height      | 3.9m                        |
|-----------------|-----------------------------|
| Fall Zone Area  | 70m²                        |
| Max Fall Height | 1.4m                        |
| Equipment Size  | 5.5m(w) x 5.5m(l) x 3.9m(h) |