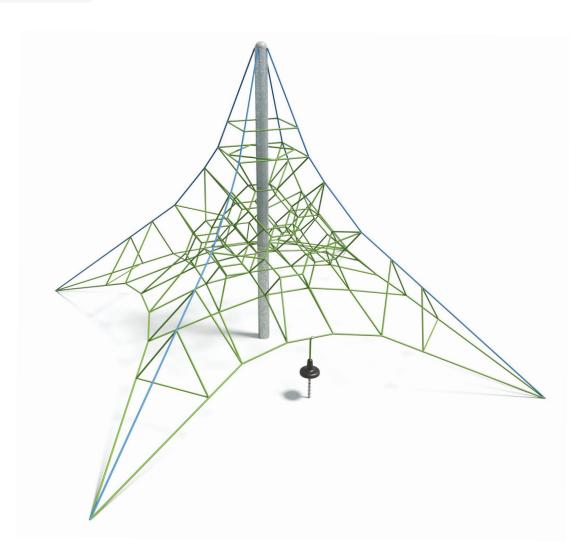

### Specifications

| Max Height      | 3.9m                        |
|-----------------|-----------------------------|
| Fall Zone Area  | 70m²                        |
| Max Fall Height | 1.4m                        |
| Equipment Size  | 5.5m(w) x 5.5m(l) x 3.9m(h) |