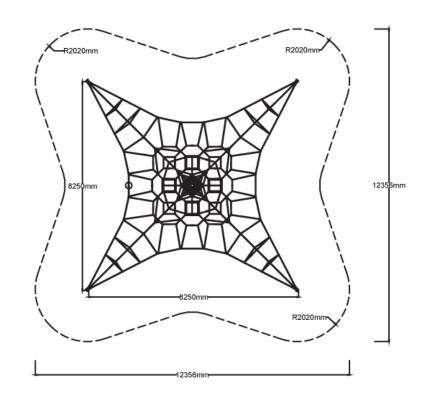

Users 1-50

| Specifications  |                             |
|-----------------|-----------------------------|
| Max Height      | 5.7m                        |
| Fall Zone Area  | 130m²                       |
| Max Fall Height | 1.6m                        |
| Equipment Size  | 8.3m(w) x 8.3m(l) x 5.7m(h) |