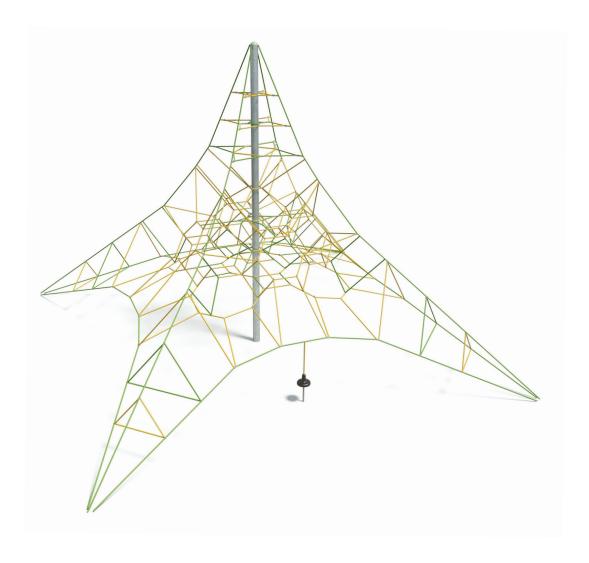

Users 1-50

| Specifications  |                             |
|-----------------|-----------------------------|
| Max Height      | 5.7m                        |
| Fall Zone Area  | 130m²                       |
| Max Fall Height | 1.6m                        |
| Equipment Size  | 8.3m(w) x 8.3m(l) x 5.7m(h) |

| Structure | Powdercoated DuraGal                         |
|-----------|----------------------------------------------|
| Dynamic   | 18mm steel reinforced rope,<br>Rubber pommel |