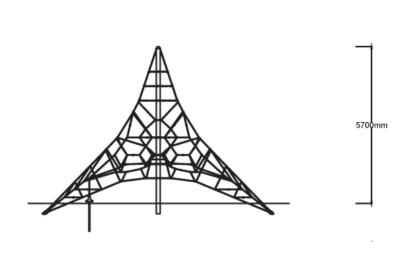

Users 1-50

| Specifications  |                             |
|-----------------|-----------------------------|
| Max Height      | 5.7m                        |
| Fall Zone Area  | 130m²                       |
| Max Fall Height | 1.6m                        |
| Equipment Size  | 8.3m(w) x 8.3m(l) x 5.7m(h) |

## Colours

Materials & Equipment

<u>Click here</u> to see our Rope and Powdercoat colours or consult colours with Kaebel Leisure.

**Side Elevation** 