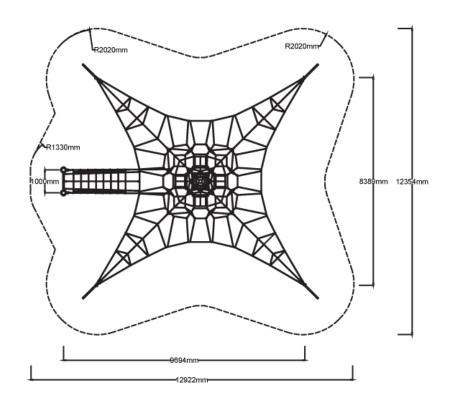

Users 1-48

| Specifications  |                              |
|-----------------|------------------------------|
| Max Height      | 5.7m                         |
| Fall Zone Area  | 107.6m²                      |
| Max Fall Height | 1.6m                         |
| Equipment Size  | 9.5m(w) x 10.3m(l) x 5.7m(h) |