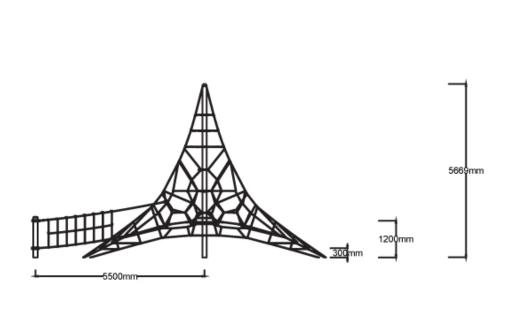

Users 1-48

| Specifications  |                              |
|-----------------|------------------------------|
| Max Height      | 5.7m                         |
| Fall Zone Area  | 107.6m²                      |
| Max Fall Height | 1.6m                         |
| Equipment Size  | 9.5m(w) x 10.3m(l) x 5.7m(h) |