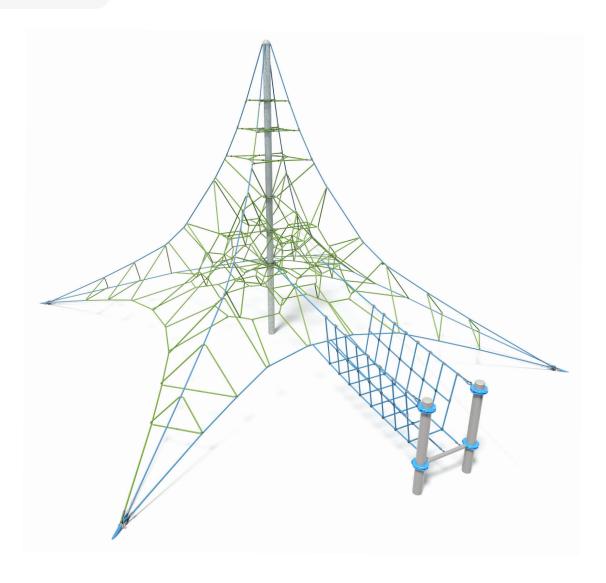

Users 1-48

| Specifications  |                              |
|-----------------|------------------------------|
| Max Height      | 5.7m                         |
| Fall Zone Area  | 107.6m²                      |
| Max Fall Height | 1.6m                         |
| Equipment Size  | 9.5m(w) x 10.3m(l) x 5.7m(h) |