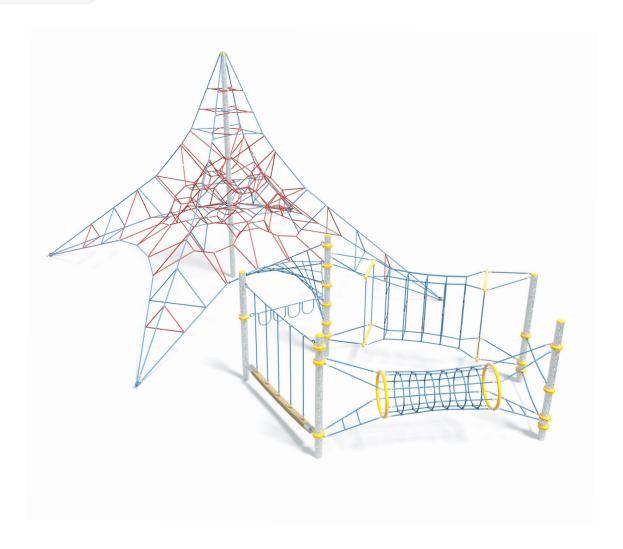

Users 1-125

| Specifications  |                            |
|-----------------|----------------------------|
| Max Height      | 5.7m                       |
| Fall Zone Area  | 175.2m²                    |
| Max Fall Height | 2.5m                       |
| Equipment Size  | 8.4m(w) x 13.8m(l) x 6m(h) |

| Materials & Equipment |                                                                                          |
|-----------------------|------------------------------------------------------------------------------------------|
| Structure             | Hot Dip Galvanized*                                                                      |
| Dynamic               | 18mm steel reinforced rope                                                               |
| Static                | Powdercoated aluminium clamps and caps                                                   |
| Components            | 1x AN-3003, 1x AN-3013, 1x<br>CS-2007, 1x CE-1043, 1x CE-1044,<br>1x CS-2000, 1x CE-1016 |
|                       | *Unable to Powdercoate                                                                   |