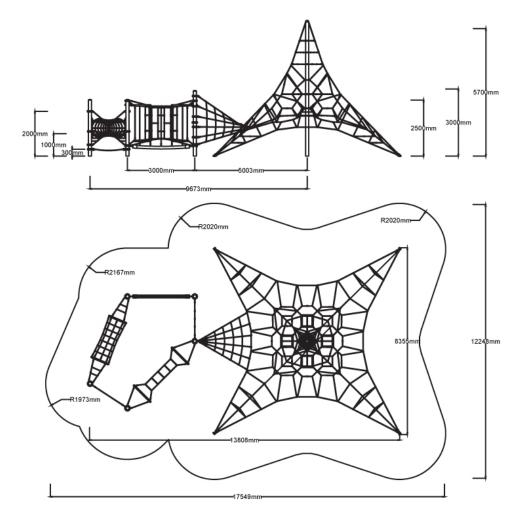

-------------------------------------------------------------------------|
| Structure             | Hot Dip Galvanized*                                                                      |
| Dynamic               | 18mm steel reinforced rope                                                               |
| Static                | Powdercoated aluminium clamps and caps                                                   |
| Components            | 1x AN-3003, 1x AN-3013, 1x<br>CS-2007, 1x CE-1043, 1x CE-1044,<br>1x CS-2000, 1x CE-1016 |
|                       | *Unable to Powdercoate                                                                   |

## **Colours**

<u>Click here</u> to see our Rope and Powdercoat colours or consult colours with Kaebel Leisure.



## **Side Elevation**



## **Top View**

## **DOWNLOADS**

For access to our DWG files and High Resolution Product images, please  $\underline{\text{Click here}}$  to login or create an account.