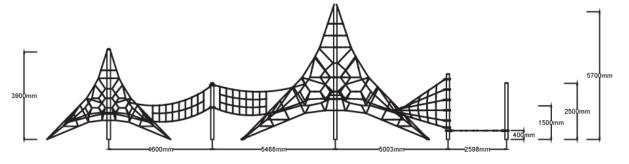

Users 1-102

| Specifications  |                            |
|-----------------|----------------------------|
| Max Height      | 5.7m                       |
| Fall Zone Area  | 222m²                      |
| Max Fall Height | 2.5m                       |
| Equipment Size  | 8.4m(w) x 20.5m(l) x 6m(h) |
|                 |                            |

## **Side Elevation**