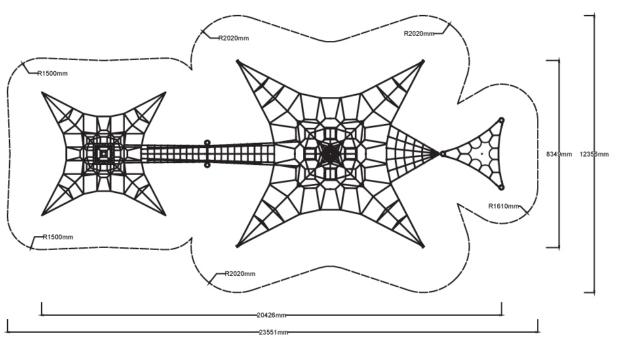

Users 1-102

| Specifications  |                            |
|-----------------|----------------------------|
| Max Height      | 5.7m                       |
| Fall Zone Area  | 222m²                      |
| Max Fall Height | 2.5m                       |
| Equipment Size  | 8.4m(w) x 20.5m(l) x 6m(h) |
|                 |                            |

## **Top View**