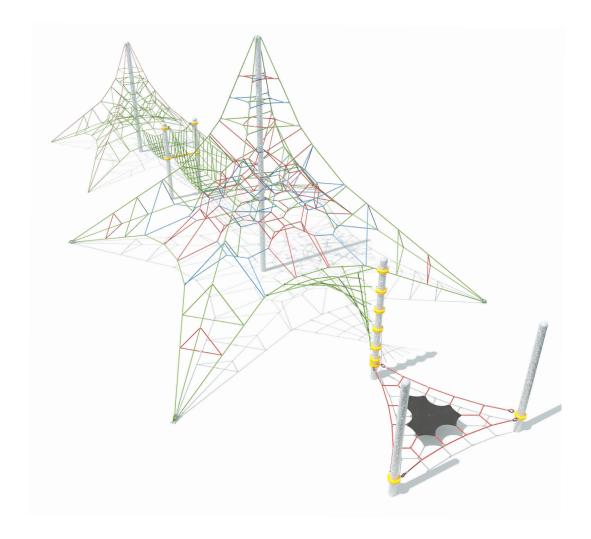

Users 1-102

| Specifications  |                            |
|-----------------|----------------------------|
| Max Height      | 5.7m                       |
| Fall Zone Area  | 222m²                      |
| Max Fall Height | 2.5m                       |
| Equipment Size  | 8.4m(w) x 20.5m(l) x 6m(h) |
|                 |                            |