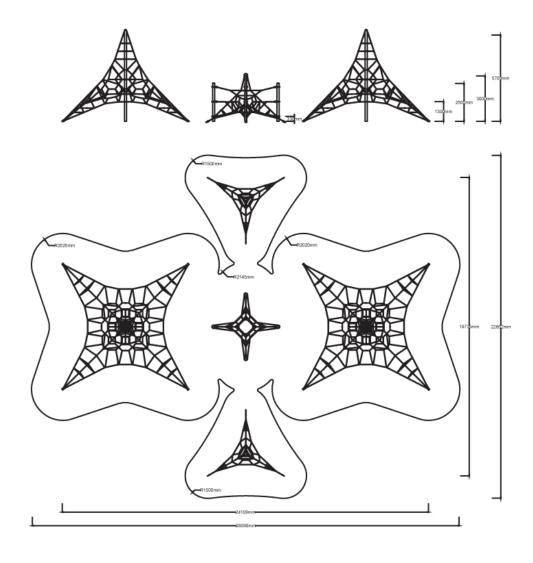

Users 1-115

| Specifications  |                             |
|-----------------|-----------------------------|
| Max Height      | 5.7m                        |
| Fall Zone Area  | 374.2m²                     |
| Max Fall Height | 2.5m                        |
| Equipment Size  | 19.8m(w) x 24.1m(l) x 6m(h) |

<u>Click here</u> to see our Rope and Powdercoat colours or consult colours with Kaebel Leisure.

**Side Elevation** 

**Top View** 