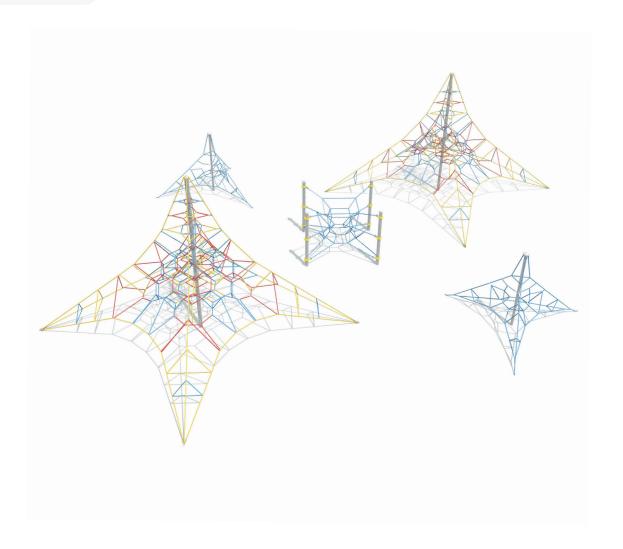

Users 1-115

| Specifications  |                             |
|-----------------|-----------------------------|
| Max Height      | 5.7m                        |
| Fall Zone Area  | 374.2m²                     |
| Max Fall Height | 2.5m                        |
| Equipment Size  | 19.8m(w) x 24.1m(l) x 6m(h) |

| Materials & Equipment |                                        |
|-----------------------|----------------------------------------|
| Structure             | Hot Dip Galvanized*                    |
| Dynamic               | 18mm steel reinforced rope             |
| Static                | Powdercoated aluminium clamps and caps |
| Components            | 2x TP-5001, 2x AN-3003, 1x<br>CE-1028  |
| Colours               | *Unable to Powdercoate                 |