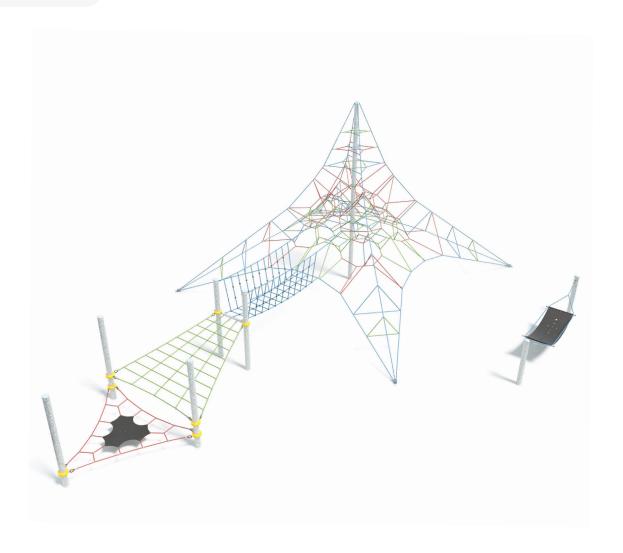

Users 1-135

| Specifications  |                             |
|-----------------|-----------------------------|
| Max Height      | 5.7m                        |
| Fall Zone Area  | 191.9m²                     |
| Max Fall Height | 2.5m                        |
| Equipment Size  | 10.9m(w) x 15.2m(l) x 6m(h) |

| Materials & Equipment |                                                               |
|-----------------------|---------------------------------------------------------------|
| Structure             | Hot Dip Galvanized*                                           |
| Dynamic               | 18mm steel reinforced rope,<br>Rubber membrane                |
| Static                | Powdercoated aluminium clamps and caps                        |
| Components            | 1x CE-1036, 1x CE-1018, 1x<br>AN-3012, 1x AN-3003, 1x CP-6021 |
| Colours               | *Unable to Powdercoated                                       |