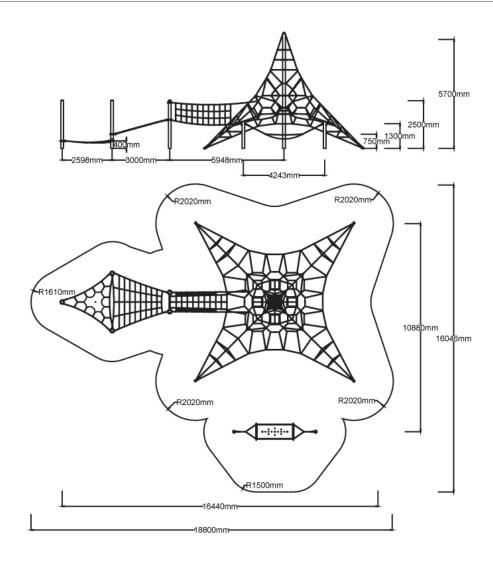

Users 1-135

| Specifications  |                             |
|-----------------|-----------------------------|
| Max Height      | 5.7m                        |
| Fall Zone Area  | 191.9m²                     |
| Max Fall Height | 2.5m                        |
| Equipment Size  | 10.9m(w) x 15.2m(l) x 6m(h) |

Click here to see our Rope and Powdercoat colours or consult colours with Kaebel Leisure.

**Side Elevation** 

**Top View** 