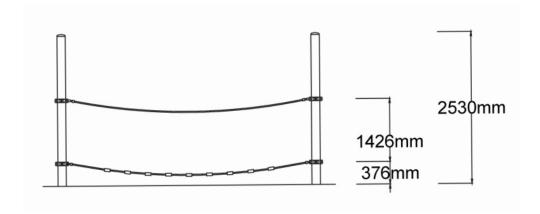

Users 1-10

| Specifications  |                             |
|-----------------|-----------------------------|
| Max Height      | 2.5m                        |
| Fall Zone Area  | 22.2m²                      |
| Max Fall Height | 1.5m                        |
| Equipment Size  | 0.6m(w) x 4.3m(l) x 2.5m(h) |

## Colours

<u>Click here</u> to see our Rope and Powdercoat colours or consult colours with Kaebel Leisure.

Side Elevation Top View