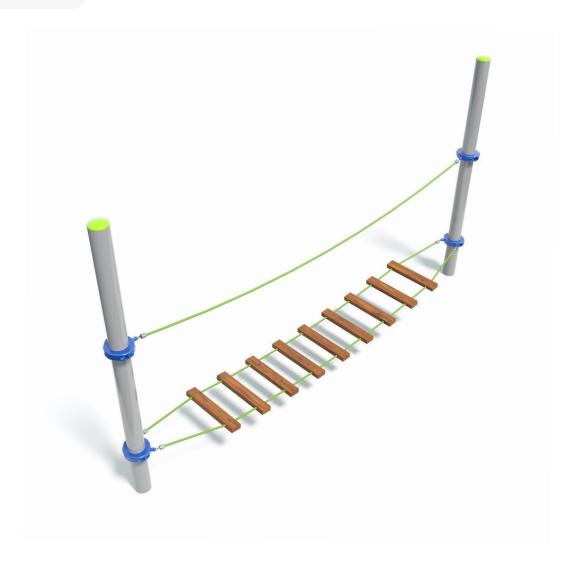

Users 1-10

| Specifications  |                             |
|-----------------|-----------------------------|
| Max Height      | 2.5m                        |
| Fall Zone Area  | 22.2m²                      |
| Max Fall Height | 1.5m                        |
| Equipment Size  | 0.6m(w) x 4.3m(l) x 2.5m(h) |

| Materials & Equipment |                                                    |
|-----------------------|----------------------------------------------------|
| Structure             | Powdercoated DuraGal                               |
| Dynamic               | 18mm Steel reinforced rope                         |
| Static                | Powdercoated aluminium clamps and caps, HDPE steps |