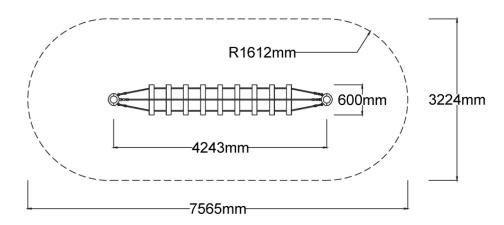

Users 1-10

| Specifications  |                             |
|-----------------|-----------------------------|
| Max Height      | 2.5m                        |
| Fall Zone Area  | 22.2m²                      |
| Max Fall Height | 1.5m                        |
| Equipment Size  | 0.6m(w) x 4.3m(l) x 2.5m(h) |

## Colours

<u>Click here</u> to see our Rope and Powdercoat colours or consult colours with Kaebel Leisure.

Side Elevation Top View