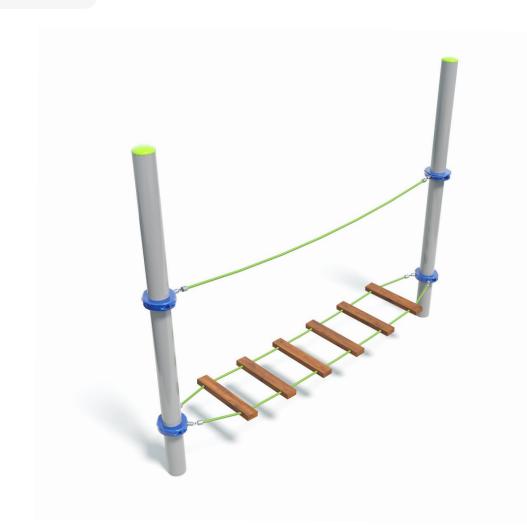

# **Cellula Original** Component

Users 1-6

### **Specifications**

| Max Height      | 2.5m                      |
|-----------------|---------------------------|
| Fall Zone Area  | 17.8m²                    |
| Max Fall Height | 1.5m                      |
| Equipment Size  | 0.6m(w) x 3m(l) x 2.5m(h) |

### **Materials & Equipment**

| Structure | Powdercoated DuraGal                               |
|-----------|----------------------------------------------------|
| Dynamic   | 18mm Steel reinforced rope                         |
| Static    | Powdercoated aluminium clamps and caps, HDPE steps |