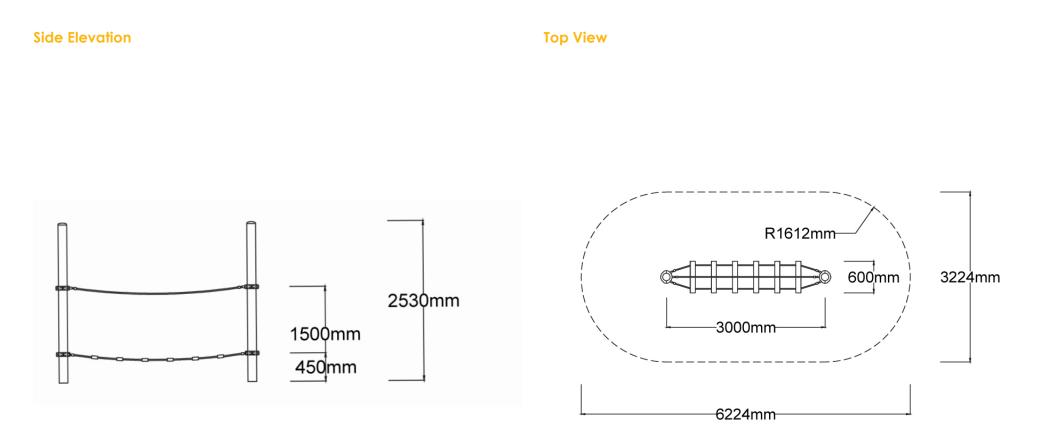

### **Specifications**

| Max Height      | 2.5m                      |
|-----------------|---------------------------|
| Fall Zone Area  | 17.8m²                    |
| Max Fall Height | 1.5m                      |
| Equipment Size  | 0.6m(w) x 3m(l) x 2.5m(h) |