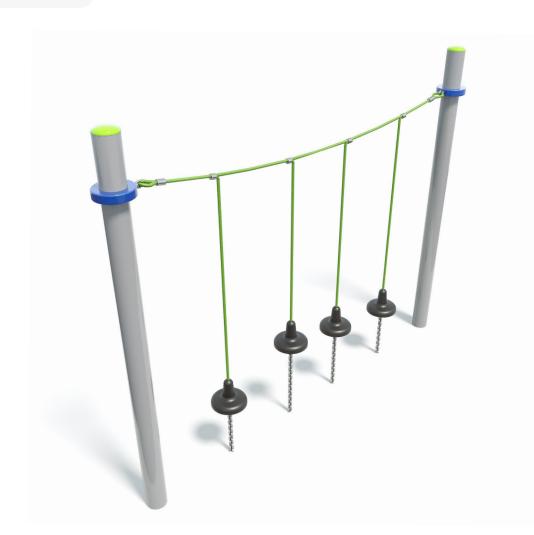

# **Cellula Original** Component

Users 1-8

#### **Specifications**

| Max Height      | 2.5m                      |
|-----------------|---------------------------|
| Fall Zone Area  | 26.4m <sup>2</sup>        |
| Max Fall Height | 2.2m                      |
| Equipment Size  | 0.3m(w) x 3m(l) x 2.5m(h) |

### **Materials & Equipment**

| Structure | Powdercoated DuraGal                                                    |
|-----------|-------------------------------------------------------------------------|
| Dynamic   | 18mm Steel reinforced rope,<br>Stainless steel chain, Rubber<br>pommels |
| Static    | Powdercoated aluminium clamps and caps                                  |