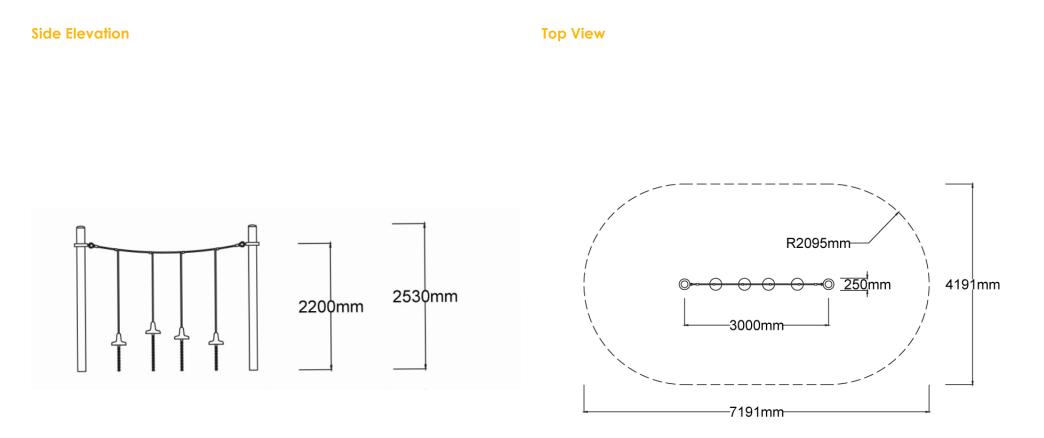

#### **Specifications**

| Max Height      | 2.5m                      |
|-----------------|---------------------------|
| Fall Zone Area  | 26.4m <sup>2</sup>        |
| Max Fall Height | 2.2m                      |
| Equipment Size  | 0.3m(w) x 3m(l) x 2.5m(h) |