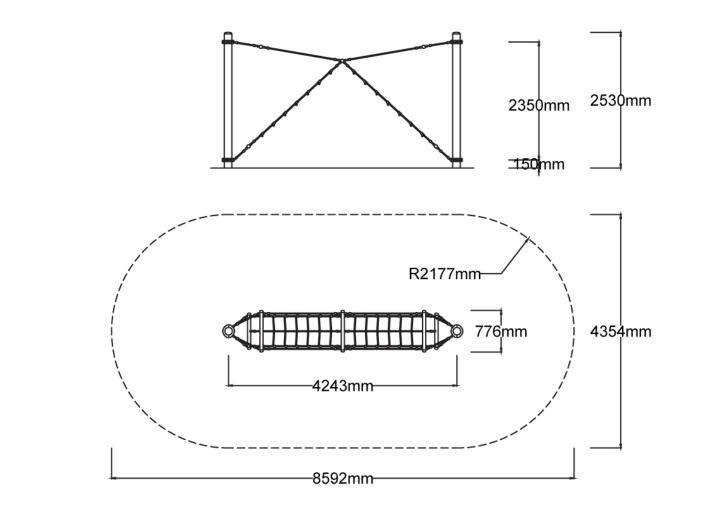

# **Cellula Original** Component

**Side Elevation** 

**Top View** 

#### **Specifications**

| Max Height      | 2.5m                        |
|-----------------|-----------------------------|
| Fall Zone Area  | 33.4m²                      |
| Max Fall Height | 2.4m                        |
| Equipment Size  | 0.8m(w) x 4.3m(l) x 2.5m(h) |