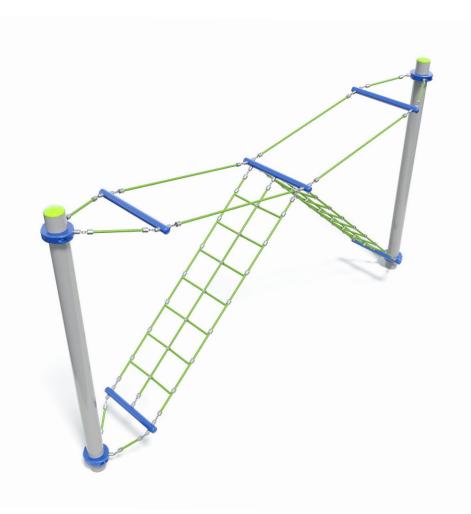

# **Cellula Original** Component

Users 1-9

#### **Specifications**

| Max Height      | 2.5m                        |
|-----------------|-----------------------------|
| Fall Zone Area  | 33.4m²                      |
| Max Fall Height | 2.4m                        |
| Equipment Size  | 0.8m(w) x 4.3m(l) x 2.5m(h) |

## **Materials & Equipment**

| Structure | Powdercoated DuraGal                   |
|-----------|----------------------------------------|
| Dynamic   | 18mm steel reinforced rope             |
| Static    | Powdercoated aluminium clamps and caps |