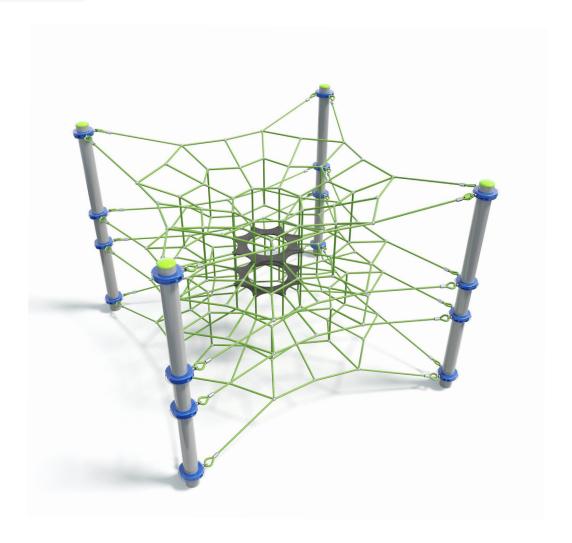

Users 1-21

| Specifications  |                                     |
|-----------------|-------------------------------------|
| Max Height      | 2.5m                                |
| Fall Zone Area  | 52.6m <sup>2</sup>                  |
| Max Fall Height | 2.2m                                |
| Equipment Size  | $3m(w) \times 3m(I) \times 2.5m(h)$ |