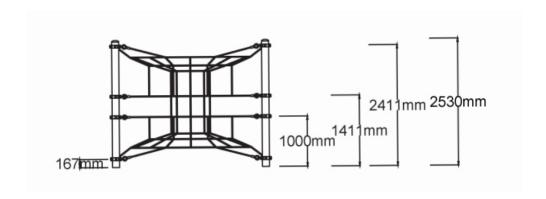

Users 1-21

| Specifications  |                                     |
|-----------------|-------------------------------------|
| Max Height      | 2.5m                                |
| Fall Zone Area  | 52.6m <sup>2</sup>                  |
| Max Fall Height | 2.2m                                |
| Equipment Size  | $3m(w) \times 3m(I) \times 2.5m(h)$ |

## Colours

<u>Click here</u> to see our Rope and Powdercoat colours or consult colours with Kaebel Leisure.

**Side Elevation Top View** 