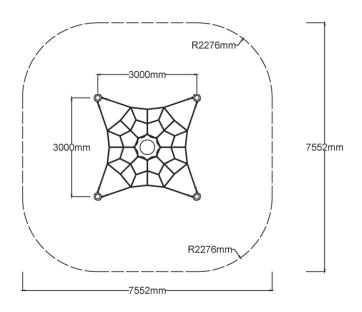

Users 1-21

| Specifications  |                                     |
|-----------------|-------------------------------------|
| Max Height      | 2.5m                                |
| Fall Zone Area  | 52.6m <sup>2</sup>                  |
| Max Fall Height | 2.2m                                |
| Equipment Size  | $3m(w) \times 3m(I) \times 2.5m(h)$ |

## Colours

<u>Click here</u> to see our Rope and Powdercoat colours or consult colours with Kaebel Leisure.

**Side Elevation Top View** 