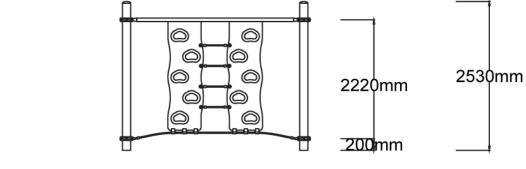

Users 1-6



# Specifications Max Height 2.5m Fall Zone Area 26.3m² Max Fall Height 2.3m Equipment Size 0.3m(w) x 3m(l) x 2.5m(h)

| Maieriais & Equipmeni |                                                      |
|-----------------------|------------------------------------------------------|
| Structure             | Powdercoated DuraGal                                 |
| Dynamic               | 18mm steel reinforced rope,<br>Rubber membrane       |
| Static                | Powdercoated aluminium clamps and caps, HDPE handles |
|                       |                                                      |

Materials & Fauinment

## Colours

<u>Click here</u> to see our Rope and Powdercoat colours or consult colours with Kaebel Leisure.



## **Side Elevation**



# **Top View**



## **DOWNLOADS**

For access to our DWG files and High Resolution Product images, please Click here to login or create an account.