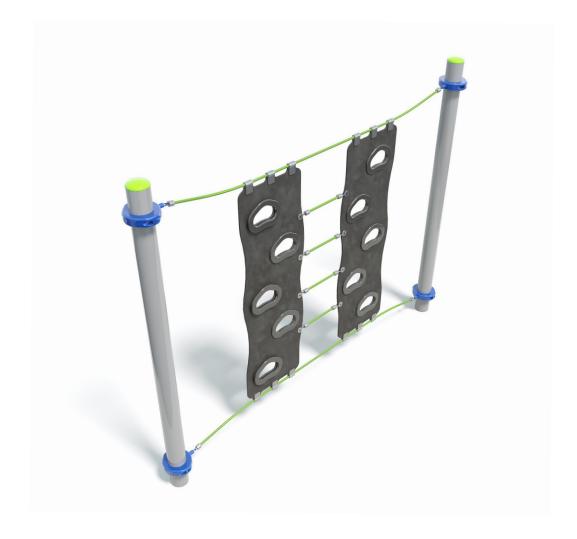

# Specifications Max Height 2.5m Fall Zone Area 26.3m² Max Fall Height 2.3m Equipment Size 0.3m(w) x 3m(l) x 2.5m(h)

| Maieriais & Equipmeni |                                                      |
|-----------------------|------------------------------------------------------|
| Structure             | Powdercoated DuraGal                                 |
| Dynamic               | 18mm steel reinforced rope,<br>Rubber membrane       |
| Static                | Powdercoated aluminium clamps and caps, HDPE handles |
|                       |                                                      |

Materials & Fauinment