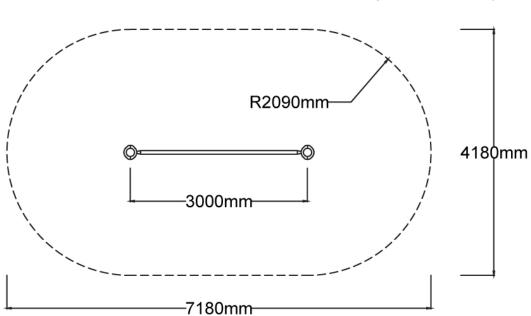

Users 1-6



# Specifications Max Height 2.5m Fall Zone Area 26.3m² Max Fall Height 2.3m Equipment Size 0.3m(w) x 3m(l) x 2.5m(h)

| Maieriais & Equipmeni |                                                      |
|-----------------------|------------------------------------------------------|
| Structure             | Powdercoated DuraGal                                 |
| Dynamic               | 18mm steel reinforced rope,<br>Rubber membrane       |
| Static                | Powdercoated aluminium clamps and caps, HDPE handles |
|                       |                                                      |

Materials & Fauinment

## Colours

<u>Click here</u> to see our Rope and Powdercoat colours or consult colours with Kaebel Leisure.



## **Side Elevation**



# **Top View**



## **DOWNLOADS**

For access to our DWG files and High Resolution Product images, please Click here to login or create an account.