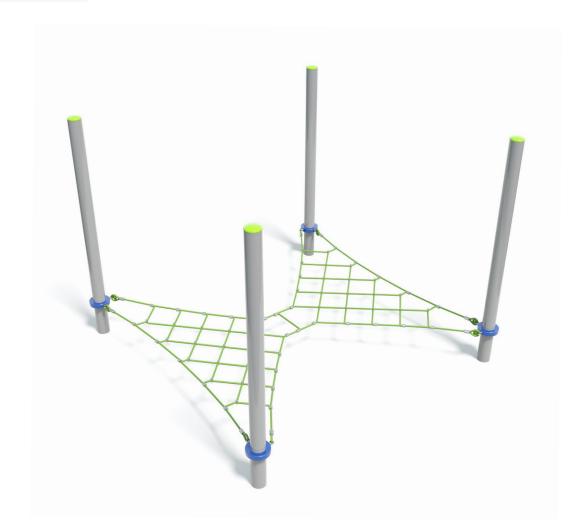

# **Cellula Original** Component

Users 1-12

## **Specifications**

| Max Height      | 2.5m                    |
|-----------------|-------------------------|
| Fall Zone Area  | 36.4m <sup>2</sup>      |
| Max Fall Height | 0.4m                    |
| Equipment Size  | 3m(w) x 3m(l) x 2.5m(h) |

## **Materials & Equipment**

| Structure | Powdercoated DuraGal                   |
|-----------|----------------------------------------|
| Dynamic   | 18mm Steel reinforced rope             |
| Static    | Powdercoated aluminium clamps and caps |