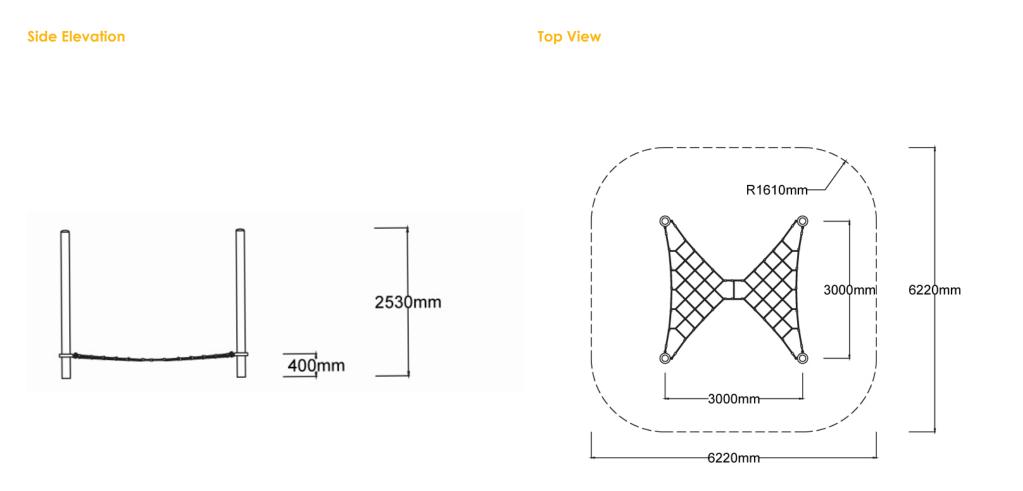

## **Specifications**

| Max Height      | 2.5m                    |
|-----------------|-------------------------|
| Fall Zone Area  | 36.4m <sup>2</sup>      |
| Max Fall Height | 0.4m                    |
| Equipment Size  | 3m(w) x 3m(l) x 2.5m(h) |