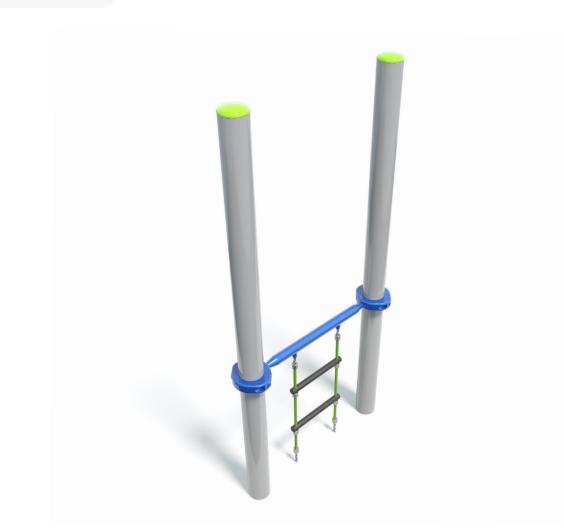

### **Specifications**

| Max Height      | 2.5m                      |
|-----------------|---------------------------|
| Fall Zone Area  | N/A                       |
| Max Fall Height | 1m                        |
| Equipment Size  | 1m(w) x 0.3m(l) x 2.5m(h) |

### **Materials & Equipment**

| Structure | Powdercoated DuraGal                   |
|-----------|----------------------------------------|
| Dynamic   | 18mm Steel reinforced rope             |
| Static    | Powdercoated aluminium clamps and caps |