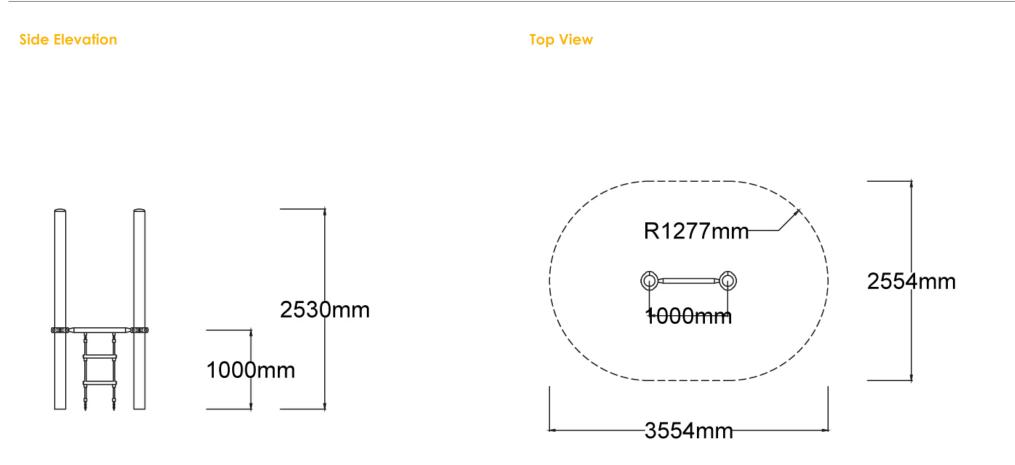

### **Specifications**

| Max Height      | 2.5m                      |
|-----------------|---------------------------|
| Fall Zone Area  | N/A                       |
| Max Fall Height | 1m                        |
| Equipment Size  | 1m(w) x 0.3m(l) x 2.5m(h) |