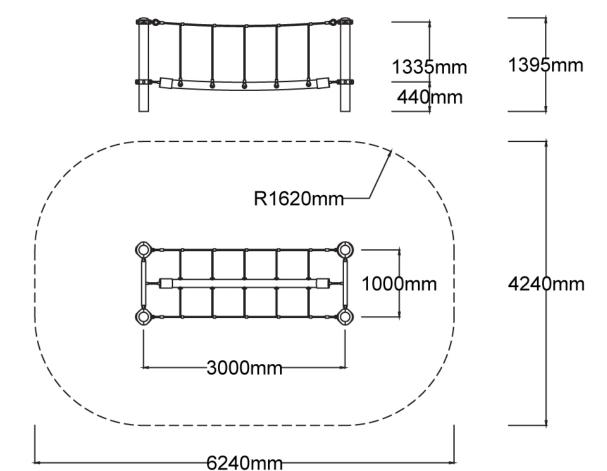

## Specifications Max Height 1.4m Fall Zone Area 24.2m² Max Fall Height 1.4m Equipment Size 1m(w) x 3m(l) x 1.4m(h)

| Maieriais & Equipmeni |                                                         |
|-----------------------|---------------------------------------------------------|
| Structure             | Powdercoated DuraGal                                    |
| Dynamic               | 18mm steel reinforced rope,<br>120mm square jungle rope |
| Static                | Powdercoated aluminium clamps and caps                  |
|                       |                                                         |

## **Side Elevation**

**Top View** 