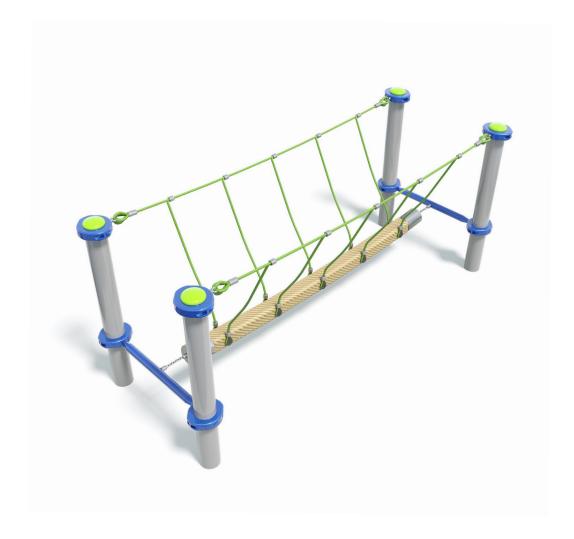

## Specifications Max Height 1.4m Fall Zone Area 24.2m² Max Fall Height 1.4m Equipment Size 1m(w) x 3m(l) x 1.4m(h)

| Maieriais & Equipmeni |                                                         |
|-----------------------|---------------------------------------------------------|
| Structure             | Powdercoated DuraGal                                    |
| Dynamic               | 18mm steel reinforced rope,<br>120mm square jungle rope |
| Static                | Powdercoated aluminium clamps and caps                  |
|                       |                                                         |