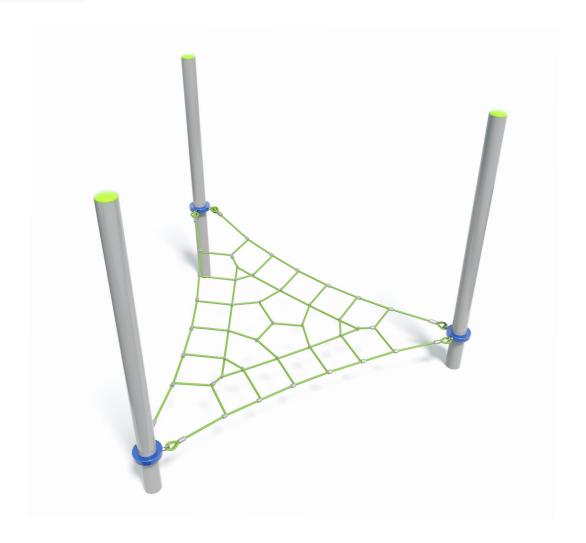

Users 1-9



## Specifications Max Height 2.5m Fall Zone Area 26.5m² Max Fall Height 0.9m Equipment Size 3m(w) x 3m(l) x 2.5m(h)

| Structure Powdercoated DuraGal  Dynamic 18mm Steel reinforced rope  Static Powdercoated aluminium clamps and caps | Materials & Equipment |                            |
|-------------------------------------------------------------------------------------------------------------------|-----------------------|----------------------------|
| Static Powdercoated aluminium clamps                                                                              | Structure             | Powdercoated DuraGal       |
| ·                                                                                                                 | Dynamic               | 18mm Steel reinforced rope