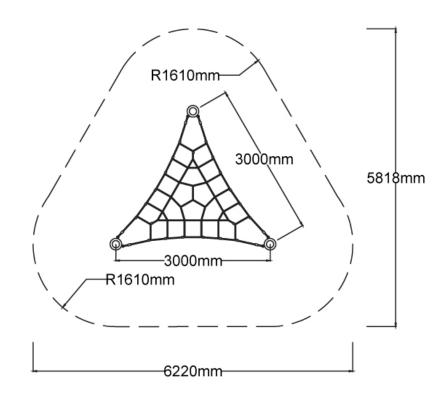

## Specifications Max Height 2.5m Fall Zone Area 26.5m² Max Fall Height 0.9m Equipment Size 3m(w) x 3m(l) x 2.5m(h)

| Structure Powdercoated DuraGal  Dynamic 18mm Steel reinforced rope  Static Powdercoated aluminium clamps and caps | Materials & Equipment |                            |
|-------------------------------------------------------------------------------------------------------------------|-----------------------|----------------------------|
| Static Powdercoated aluminium clamps                                                                              | Structure             | Powdercoated DuraGal       |
| ·                                                                                                                 | Dynamic               | 18mm Steel reinforced rope |
| ·                                                                                                                 | Static                | •                          |

## Colours

<u>Click here</u> to see our Rope and Powdercoat colours or consult colours with Kaebel Leisure.

**Side Elevation** 

**Top View** 