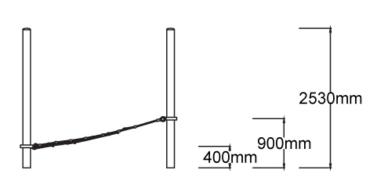

## Specifications Max Height 2.5m Fall Zone Area 26.5m² Max Fall Height 0.9m Equipment Size 3m(w) x 3m(l) x 2.5m(h)

| Structure Powdercoated DuraGal  Dynamic 18mm Steel reinforced rope  Static Powdercoated aluminium clamps and caps | Materials & Equipment |                            |
|-------------------------------------------------------------------------------------------------------------------|-----------------------|----------------------------|
| Static Powdercoated aluminium clamps                                                                              | Structure             | Powdercoated DuraGal       |
| ·                                                                                                                 | Dynamic               | 18mm Steel reinforced rope |
| ·                                                                                                                 | Static                | •                          |

## Colours

<u>Click here</u> to see our Rope and Powdercoat colours or consult colours with Kaebel Leisure.

**Side Elevation** 

**Top View** 