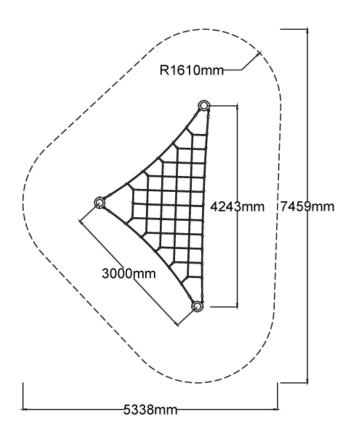

Users 1-12

| Specifications  |                           |
|-----------------|---------------------------|
| Max Height      | 2.5m                      |
| Fall Zone Area  | 29.2m²                    |
| Max Fall Height | 0.4m                      |
| Equipment Size  | 3m(w) x 4.3m(l) x 2.5m(h) |

## Colours

<u>Click here</u> to see our Rope and Powdercoat colours or consult colours with Kaebel Leisure.

**Side Elevation** 

**Top View** 