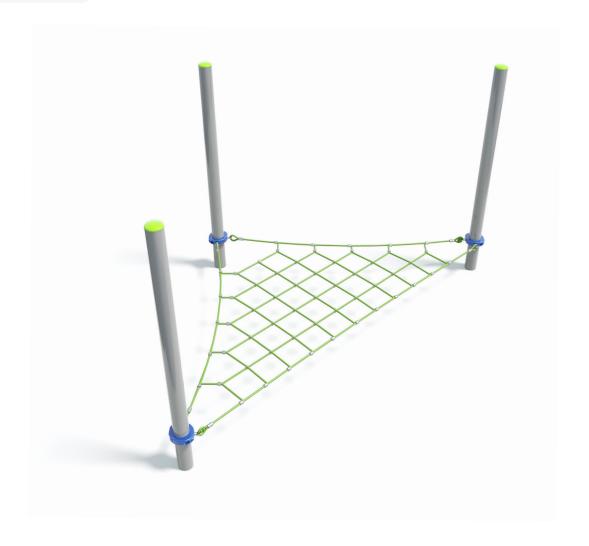

Users 1-12

| Specifications  |                           |
|-----------------|---------------------------|
| Max Height      | 2.5m                      |
| Fall Zone Area  | 29.2m²                    |
| Max Fall Height | 0.4m                      |
| Equipment Size  | 3m(w) x 4.3m(l) x 2.5m(h) |

| Materials & Equipment                  |  |
|----------------------------------------|--|
| Powdercoated DuraGal                   |  |
| 18mm Steel reinforced rope             |  |
| Powdercoated aluminium clamps and caps |  |
|                                        |  |