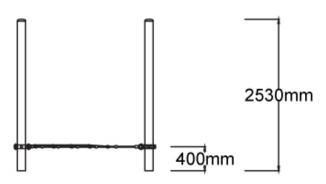

Users 1-12

| Specifications  |                           |
|-----------------|---------------------------|
| Max Height      | 2.5m                      |
| Fall Zone Area  | 29.2m²                    |
| Max Fall Height | 0.4m                      |
| Equipment Size  | 3m(w) x 4.3m(l) x 2.5m(h) |

## Colours

<u>Click here</u> to see our Rope and Powdercoat colours or consult colours with Kaebel Leisure.

**Side Elevation** 

**Top View** 