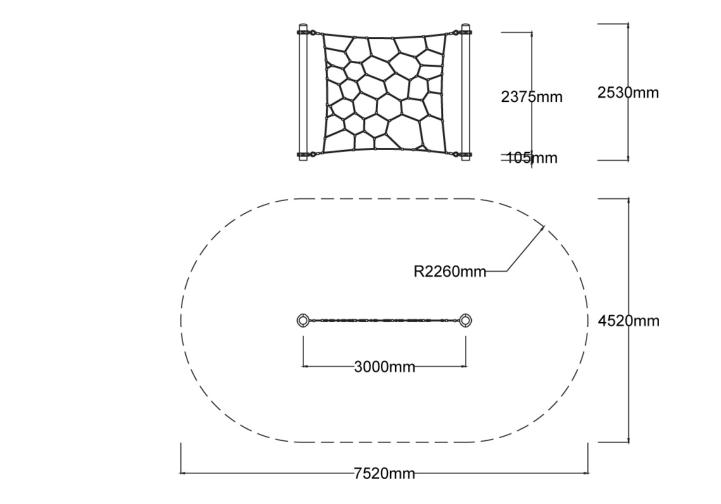

## **Cellula Original** Component

**Side Elevation** 

**Top View** 

#### **Specifications**

| Max Height      | 2.5m                      |
|-----------------|---------------------------|
| Fall Zone Area  | 29.6m <sup>2</sup>        |
| Max Fall Height | 2.4m                      |
| Equipment Size  | 0.3m(w) x 3m(l) x 2.4m(h) |