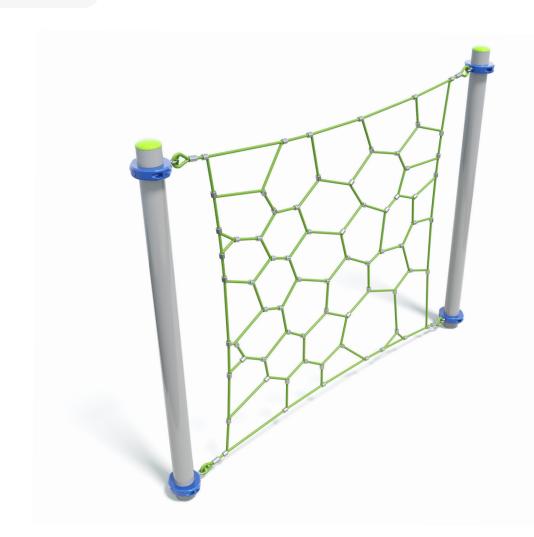

# **Cellula Original** Component

Users 1-13

#### **Specifications**

| Max Height      | 2.5m                      |
|-----------------|---------------------------|
| Fall Zone Area  | 29.6m <sup>2</sup>        |
| Max Fall Height | 2.4m                      |
| Equipment Size  | 0.3m(w) x 3m(l) x 2.4m(h) |

### **Materials & Equipment**

| Structure | Powdercoated DuraGal                   |
|-----------|----------------------------------------|
| Dynamic   | 18mm Steel reinforced rope             |
| Static    | Powdercoated aluminium clamps and caps |