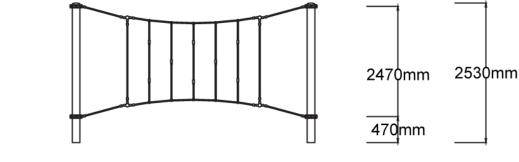

## **Side Elevation**

Users 1-3

| Specifications  |                             |
|-----------------|-----------------------------|
| Max Height      | 2.5m                        |
| Fall Zone Area  | 44.1m²                      |
| Max Fall Height | 2.5m                        |
| Equipment Size  | 1.1m(w) x 4.3m(l) x 2.5m(h) |