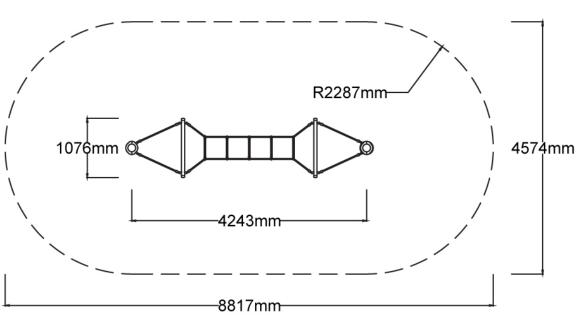

## **Top View**

Users 1-3

| Specifications  |                             |
|-----------------|-----------------------------|
| Max Height      | 2.5m                        |
| Fall Zone Area  | 44.1m²                      |
| Max Fall Height | 2.5m                        |
| Equipment Size  | 1.1m(w) x 4.3m(l) x 2.5m(h) |