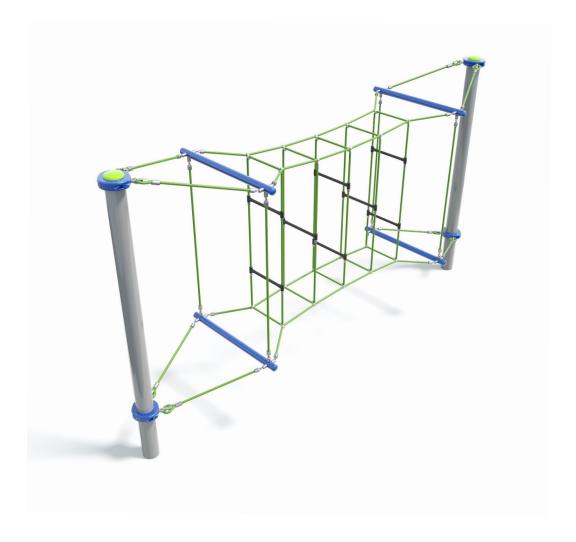

Users 1-3

| Specifications  |                             |
|-----------------|-----------------------------|
| Max Height      | 2.5m                        |
| Fall Zone Area  | 44.1m²                      |
| Max Fall Height | 2.5m                        |
| Equipment Size  | 1.1m(w) x 4.3m(l) x 2.5m(h) |

| Materials & Equipment |                                        |
|-----------------------|----------------------------------------|
| Structure             | Powdercoated DuraGal                   |
| Dynamic               | 18mm steel reinforced rope             |
| Static                | Powdercoated aluminium clamps and caps |