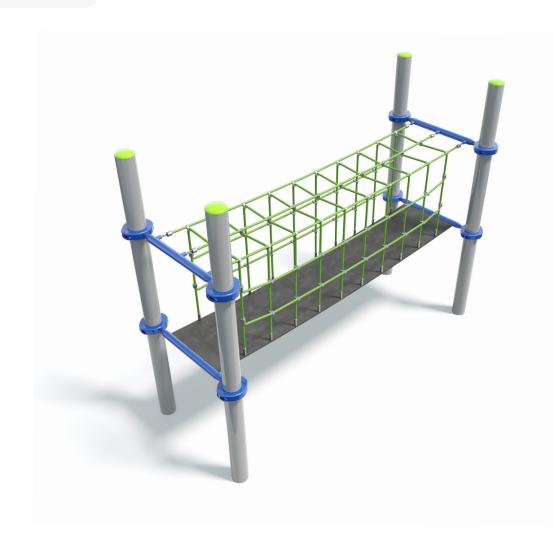

### **Cellula Original** Component

Users 1-4

## **Cellula Original** Component

### Square Membrane Floor Tunnel CE-1017