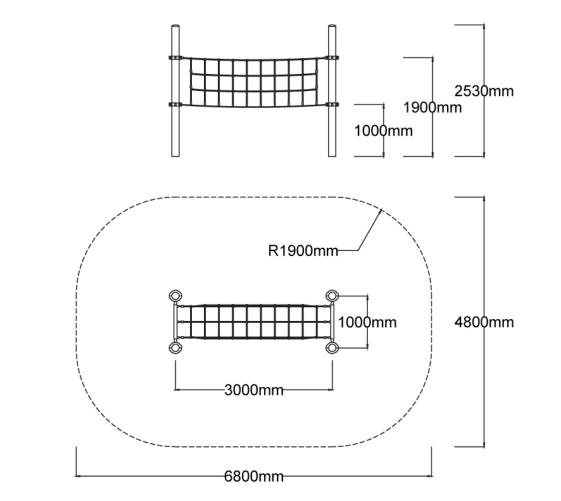

### **Specifications**

| Max Height      | 2.5m                    |
|-----------------|-------------------------|
| Fall Zone Area  | 29.6m <sup>2</sup>      |
| Max Fall Height | 2m                      |
| Equipment Size  | 3m(w) x 1m(l) x 2.5m(h) |

#### **Side Elevation**

# Top View