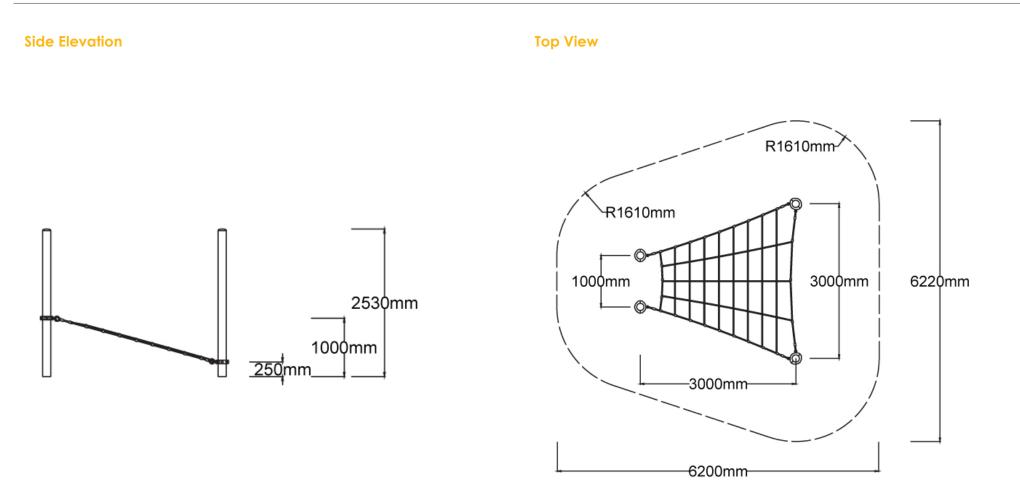

### **Specifications**

| Max Height      | 2.5m                    |
|-----------------|-------------------------|
| Fall Zone Area  | 30.5m <sup>2</sup>      |
| Max Fall Height | 1m                      |
| Equipment Size  | 3m(w) x 3m(l) x 2.5m(h) |