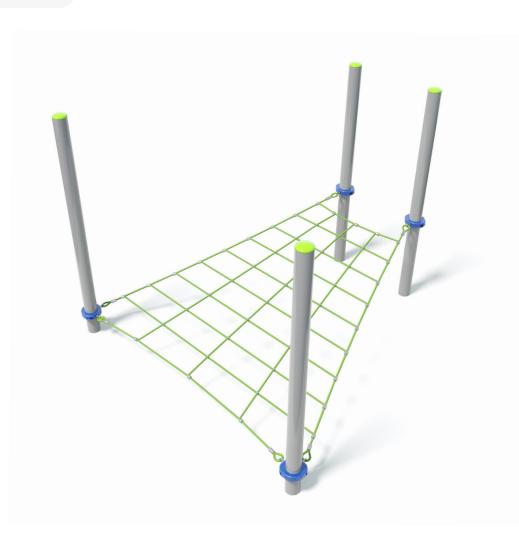

### **Specifications**

| Max Height      | 2.5m                    |
|-----------------|-------------------------|
| Fall Zone Area  | 30.5m <sup>2</sup>      |
| Max Fall Height | 1m                      |
| Equipment Size  | 3m(w) x 3m(l) x 2.5m(h) |

#### **Materials & Equipment**

| Structure | Powdercoated DuraGal                   |
|-----------|----------------------------------------|
| Dynamic   | 18mm Steel reinforced rope             |
| Static    | Powdercoated aluminium clamps and caps |