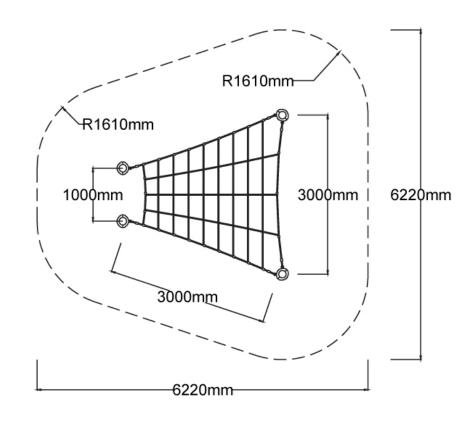

## Specifications Max Height 2.5m Fall Zone Area 30.8m² Max Fall Height 1m Equipment Size 3m(w) x 3m(l) x 2.5m(h)

| Structure Powdercoated DuraGal  Dynamic 18mm Steel reinforced rope  Static Powdercoated aluminium clamps and caps | Maieriais & Equipmeni |                            |
|-------------------------------------------------------------------------------------------------------------------|-----------------------|----------------------------|
| Static Powdercoated aluminium clamps                                                                              | Structure             | Powdercoated DuraGal       |
| •                                                                                                                 | Dynamic               | 18mm Steel reinforced rope |
|                                                                                                                   | Static                | ·                          |

## Colours

<u>Click here</u> to see our Rope and Powdercoat colours or consult colours with Kaebel Leisure.

**Side Elevation** 

**Top View** 