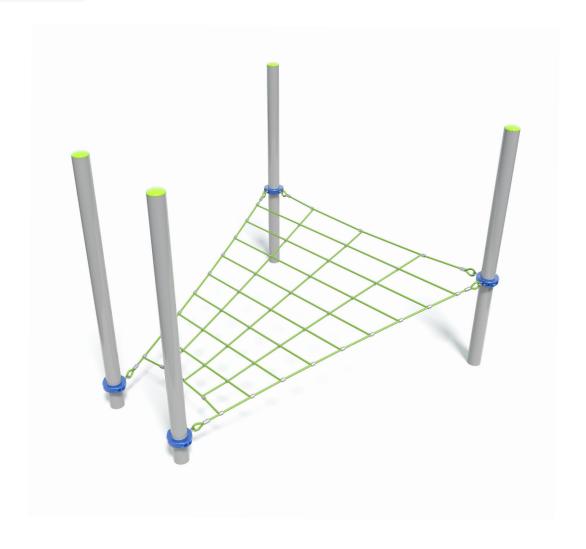

## Specifications Max Height 2.5m Fall Zone Area 30.8m² Max Fall Height 1m Equipment Size 3m(w) x 3m(l) x 2.5m(h)

| Structure Powdercoated DuraGal  Dynamic 18mm Steel reinforced rope  Static Powdercoated aluminium clamps and caps | Maieriais & Equipmeni |                            |
|-------------------------------------------------------------------------------------------------------------------|-----------------------|----------------------------|
| Static Powdercoated aluminium clamps                                                                              | Structure             | Powdercoated DuraGal       |
| •                                                                                                                 | Dynamic               | 18mm Steel reinforced rope |
|                                                                                                                   | Static                | ·                          |