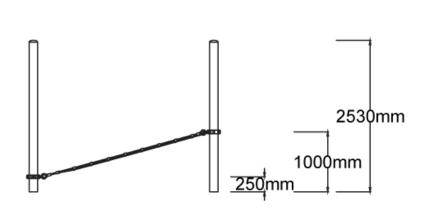

## Specifications Max Height 2.5m Fall Zone Area 30.8m² Max Fall Height 1m Equipment Size 3m(w) x 3m(l) x 2.5m(h)

| Structure Powdercoated DuraGal  Dynamic 18mm Steel reinforced rope  Static Powdercoated aluminium clamps and caps | Maieriais & Equipmeni |                            |
|-------------------------------------------------------------------------------------------------------------------|-----------------------|----------------------------|
| Static Powdercoated aluminium clamps                                                                              | Structure             | Powdercoated DuraGal       |
| •                                                                                                                 | Dynamic               | 18mm Steel reinforced rope |
|                                                                                                                   | Static                | ·                          |

## Colours

<u>Click here</u> to see our Rope and Powdercoat colours or consult colours with Kaebel Leisure.

**Side Elevation** 

**Top View** 