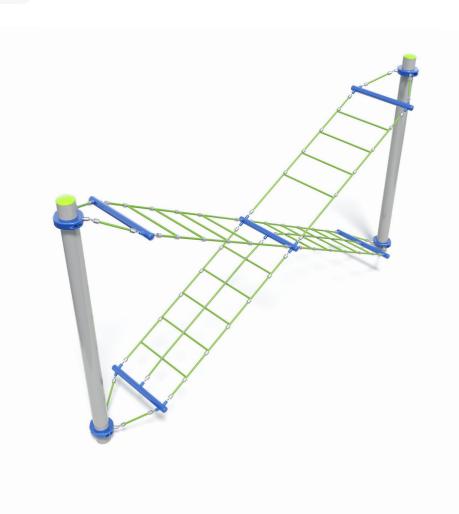

# **Cellula Original** Component

Users 1-7

#### **Specifications**

| Max Height      | 2.5m                        |
|-----------------|-----------------------------|
| Fall Zone Area  | 35m²                        |
| Max Fall Height | 2.4m                        |
| Equipment Size  | 0.8m(w) x 4.3m(l) x 2.5m(h) |

### **Materials & Equipment**

| Structure | Powdercoated DuraGal                   |
|-----------|----------------------------------------|
| Dynamic   | 18mm steel reinforced rope             |
| Static    | Powdercoated aluminium clamps and caps |