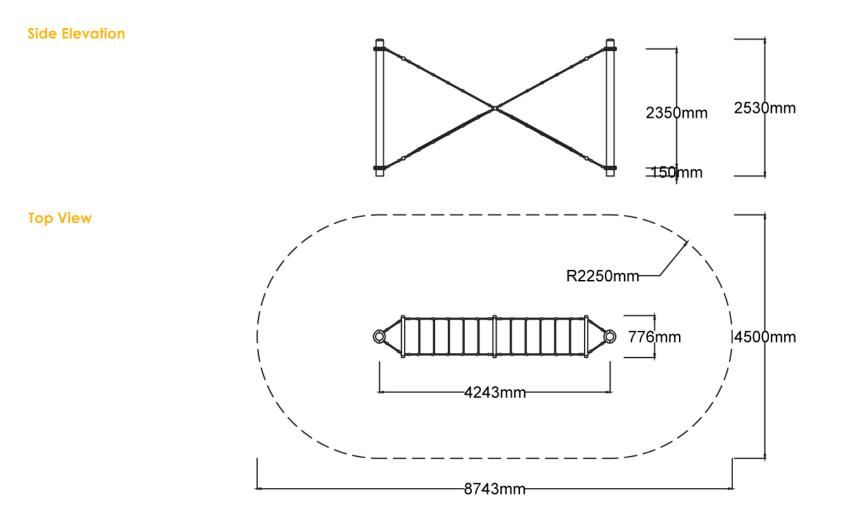

#### **Specifications**

| Max Height      | 2.5m                        |
|-----------------|-----------------------------|
| Fall Zone Area  | 35m²                        |
| Max Fall Height | 2.4m                        |
| Equipment Size  | 0.8m(w) x 4.3m(l) x 2.5m(h) |