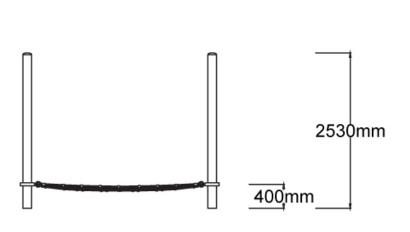

Users 1-19

| Specifications  |                         |
|-----------------|-------------------------|
| Max Height      | 2.5m                    |
| Fall Zone Area  | 36.5m²                  |
| Max Fall Height | 0.4m                    |
| Equipment Size  | 3m(w) x 3m(l) x 2.5m(h) |

## Colours

<u>Click here</u> to see our Rope and Powdercoat colours or consult colours with Kaebel Leisure.

**Side Elevation** 

**Top View** 