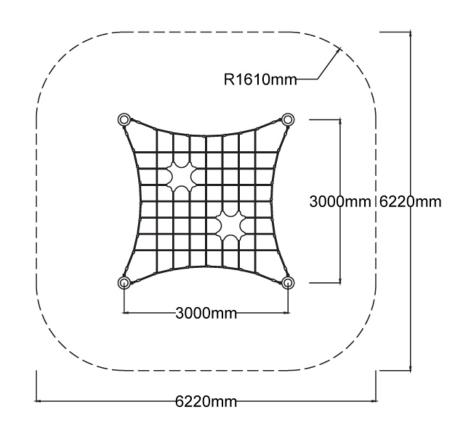

Users 1-19

| Specifications  |                         |
|-----------------|-------------------------|
| Max Height      | 2.5m                    |
| Fall Zone Area  | 36.5m²                  |
| Max Fall Height | 0.4m                    |
| Equipment Size  | 3m(w) x 3m(l) x 2.5m(h) |

## Colours

<u>Click here</u> to see our Rope and Powdercoat colours or consult colours with Kaebel Leisure.

**Side Elevation** 

**Top View** 