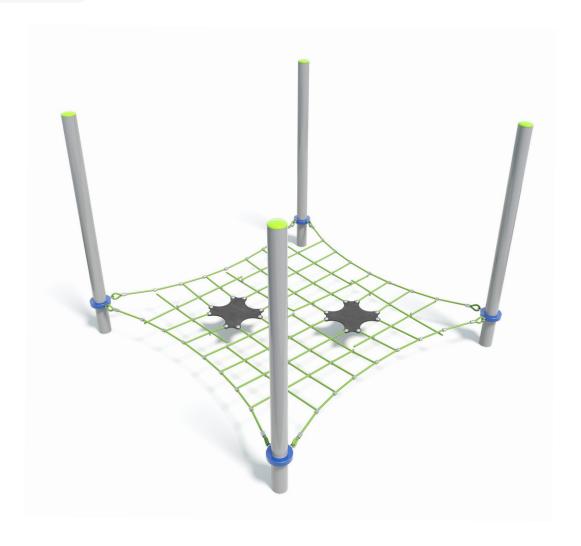

Users 1-19

| Specifications  |                         |
|-----------------|-------------------------|
| Max Height      | 2.5m                    |
| Fall Zone Area  | 36.5m²                  |
| Max Fall Height | 0.4m                    |
| Equipment Size  | 3m(w) x 3m(l) x 2.5m(h) |

| Maleriais & Equipment |                                                |
|-----------------------|------------------------------------------------|
| Structure             | Powdercoated DuraGal                           |
| Dynamic               | 18mm Steel reinforced rope,<br>Rubber membrane |
| Static                | Powdercoated aluminium clamps and caps         |
|                       |                                                |