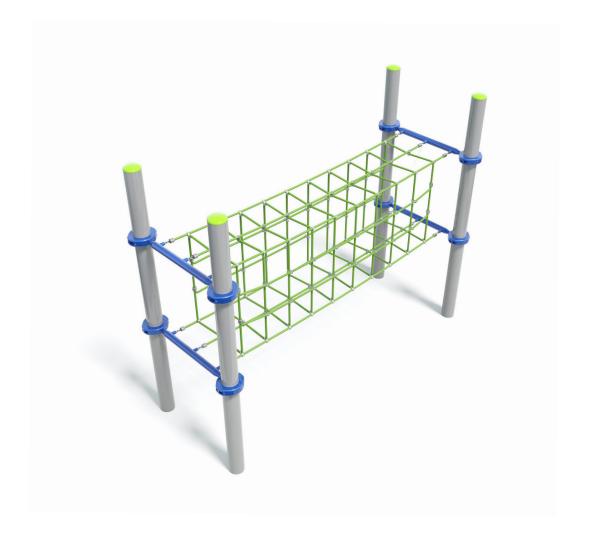

Users 1-4

| Specifications  |                         |
|-----------------|-------------------------|
| Max Height      | 2.5m                    |
| Fall Zone Area  | 29.7m²                  |
| Max Fall Height | 1.9m                    |
| Equipment Size  | 1m(w) x 3m(l) x 2.5m(h) |

**Materials & Equipment** 