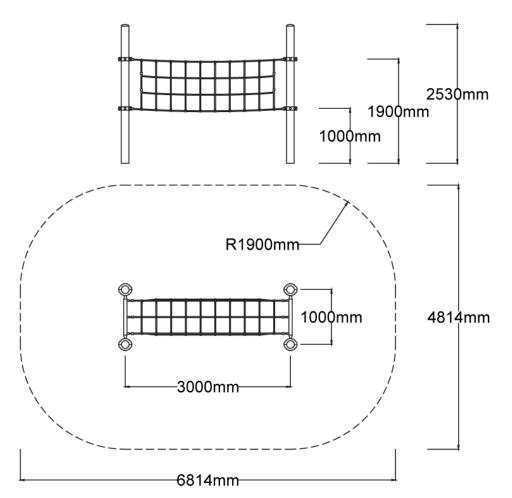

## **Side Elevation**

## **Top View**

Users 1-4

| Specifications  |                         |
|-----------------|-------------------------|
| Max Height      | 2.5m                    |
| Fall Zone Area  | 29.7m²                  |
| Max Fall Height | 1.9m                    |
| Equipment Size  | 1m(w) x 3m(l) x 2.5m(h) |