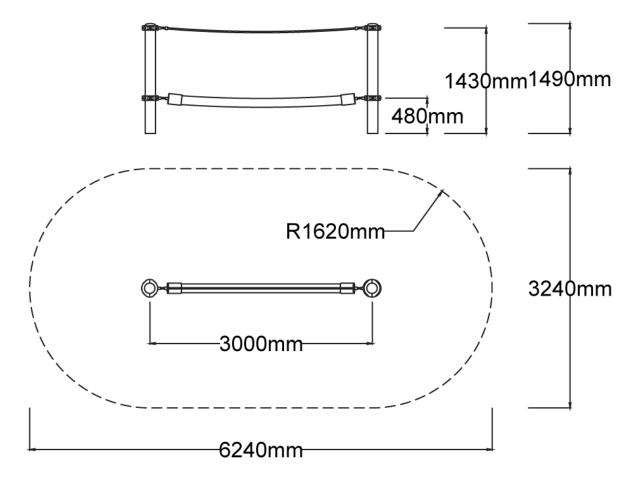

## Specifications Max Height 1.5m Fall Zone Area 18m² Max Fall Height 1.5m Equipment Size 0.3m(w) x 3m(l) x 2.5m(h)

| Materials & Equipment                                   |  |
|---------------------------------------------------------|--|
| Powdercoated DuraGal                                    |  |
| 18mm steel reinforced rope,<br>120mm square jungle rope |  |
| Powdercoated aluminium clamps and caps                  |  |
|                                                         |  |

## **Side Elevation**

**Top View** 