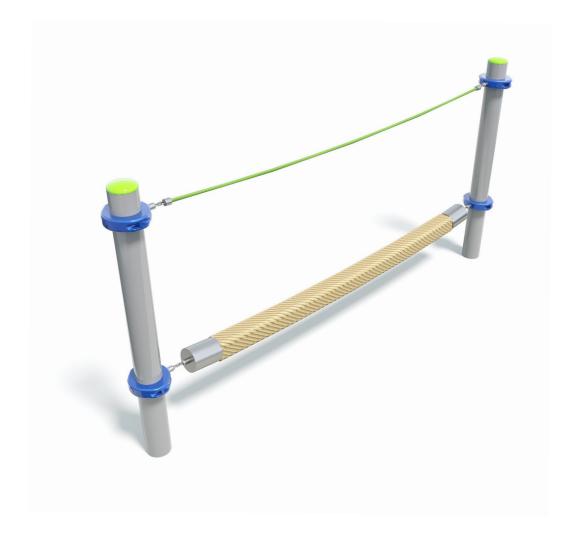

Users 1-5

## Specifications Max Height 1.5m Fall Zone Area 18m² Max Fall Height 1.5m Equipment Size 0.3m(w) x 3m(l) x 2.5m(h)

| Materials & Equipment                                   |  |
|---------------------------------------------------------|--|
| Powdercoated DuraGal                                    |  |
| 18mm steel reinforced rope,<br>120mm square jungle rope |  |
| Powdercoated aluminium clamps and caps                  |  |
|                                                         |  |