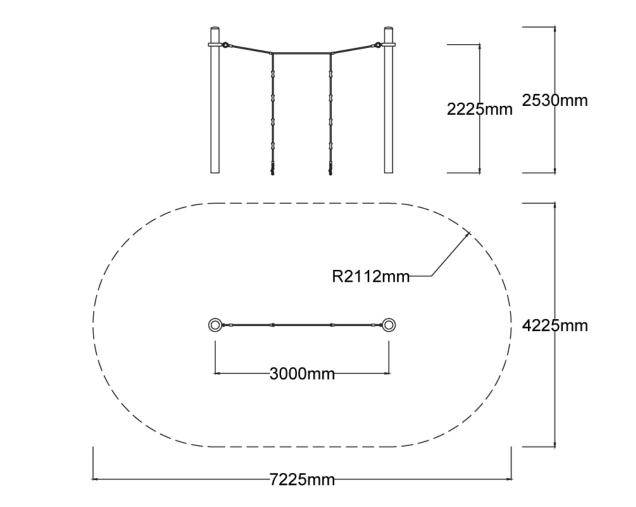

# **Cellula Original** Component

Side Elevation

**Top View** 

## **Specifications**

| Max Height      | 2.5m                      |
|-----------------|---------------------------|
| Fall Zone Area  | 26.7m <sup>2</sup>        |
| Max Fall Height | 2.3m                      |
| Equipment Size  | 0.3m(w) x 3m(l) x 2.5m(h) |