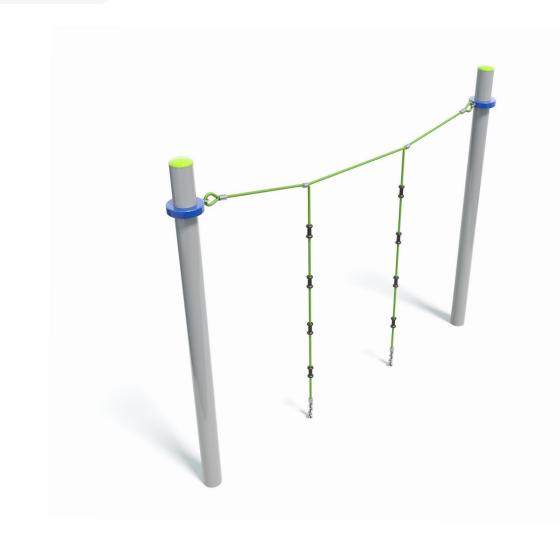

## **Cellula Original** Component

Users 1-3

## **Specifications**

| Max Height      | 2.5m                      |
|-----------------|---------------------------|
| Fall Zone Area  | 26.7m <sup>2</sup>        |
| Max Fall Height | 2.3m                      |
| Equipment Size  | 0.3m(w) x 3m(l) x 2.5m(h) |

## **Materials & Equipment**

| Structure | Powdercoated DuraGal                                   |
|-----------|--------------------------------------------------------|
| Dynamic   | 18mm Steel reinforced rope,<br>Stainless steel chain   |
| Static    | Powdercoated aluminium clamps and caps, Rubber handles |