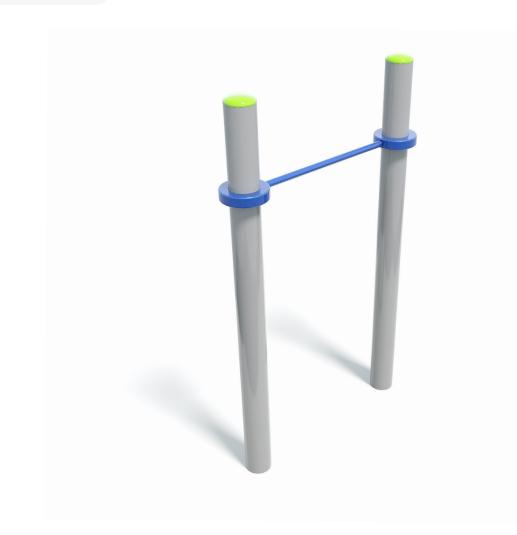

## **Specifications**

| Max Height      | 2.1m                    |
|-----------------|-------------------------|
| Fall Zone Area  | 12.5m <sup>2</sup>      |
| Max Fall Height | 1.6m                    |
| Equipment Size  | 0.3m(w) x 1m(l) x 2m(h) |