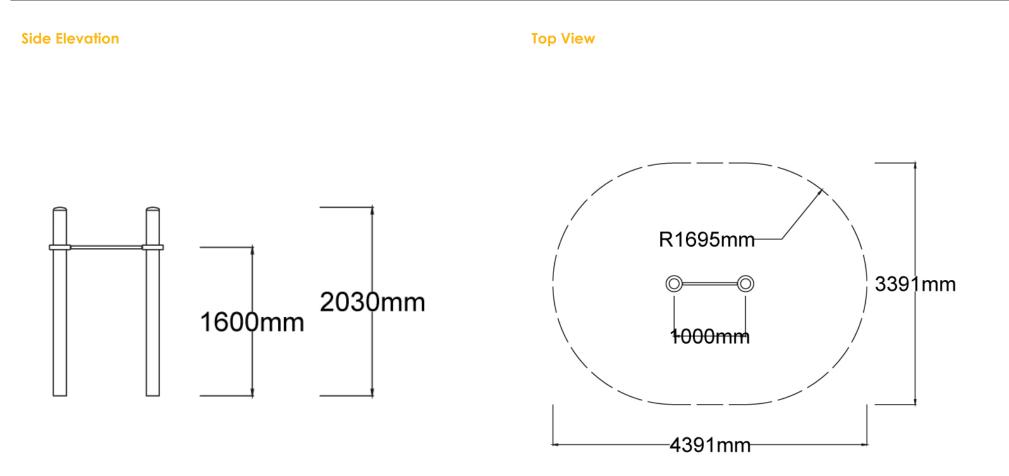

## **Specifications**

| Max Height      | 2.1m                    |
|-----------------|-------------------------|
| Fall Zone Area  | 12.5m <sup>2</sup>      |
| Max Fall Height | 1.6m                    |
| Equipment Size  | 0.3m(w) x 1m(l) x 2m(h) |