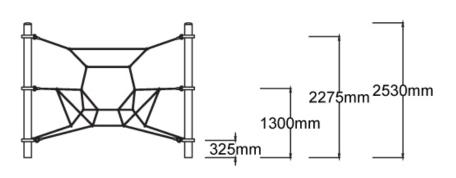

Users 1-5

| Specifications  |                         |
|-----------------|-------------------------|
| Max Height      | 2.5m                    |
| Fall Zone Area  | 49.2m²                  |
| Max Fall Height | 2.3m                    |
| Equipment Size  | 3m(w) x 3m(l) x 2.5m(h) |

## Colours

<u>Click here</u> to see our Rope and Powdercoat colours or consult colours with Kaebel Leisure.

Side Elevation Top View