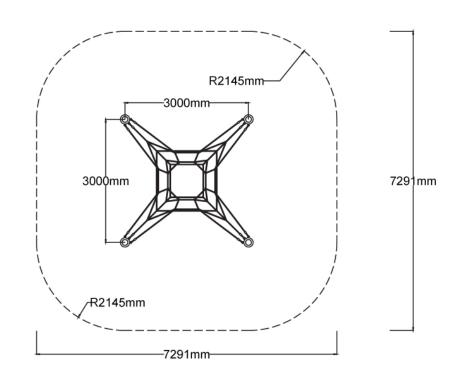

Users 1-5

| Specifications  |                         |
|-----------------|-------------------------|
| Max Height      | 2.5m                    |
| Fall Zone Area  | 49.2m²                  |
| Max Fall Height | 2.3m                    |
| Equipment Size  | 3m(w) x 3m(l) x 2.5m(h) |

## Colours

<u>Click here</u> to see our Rope and Powdercoat colours or consult colours with Kaebel Leisure.

Side Elevation Top View