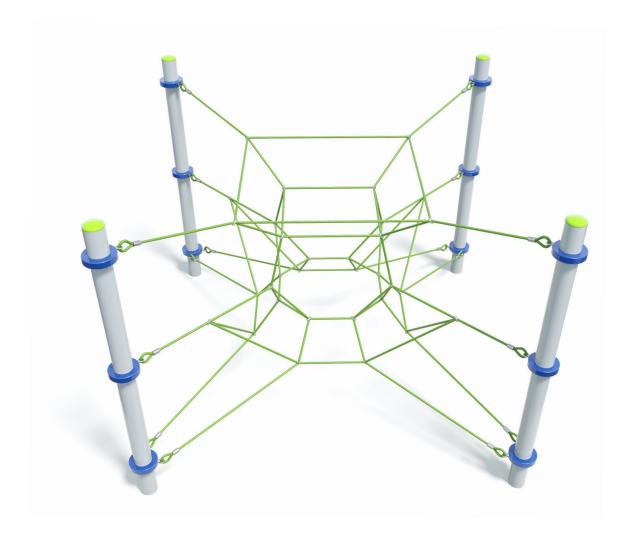

Users 1-5

| Specifications  |                         |
|-----------------|-------------------------|
| Max Height      | 2.5m                    |
| Fall Zone Area  | 49.2m²                  |
| Max Fall Height | 2.3m                    |
| Equipment Size  | 3m(w) x 3m(l) x 2.5m(h) |

| Materials & Equipment |                                        |
|-----------------------|----------------------------------------|
| Structure             | Powdercoated DuraGal                   |
| Dynamic               | 18mm steel reinforced rope             |
| Static                | Powdercoated aluminium clamps and caps |