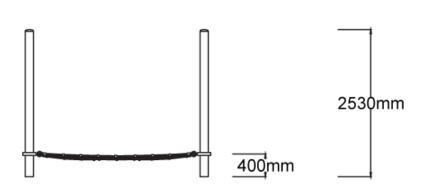

Users 1-19

| Specifications  |                         |
|-----------------|-------------------------|
| Max Height      | 2.5m                    |
| Fall Zone Area  | 36.5m <sup>2</sup>      |
| Max Fall Height | 0.4m                    |
| Equipment Size  | 3m(w) x 3m(l) x 2.5m(h) |

## Colours

<u>Click here</u> to see our Rope and Powdercoat colours or consult colours with Kaebel Leisure.

**Side Elevation** 

**Top View** 