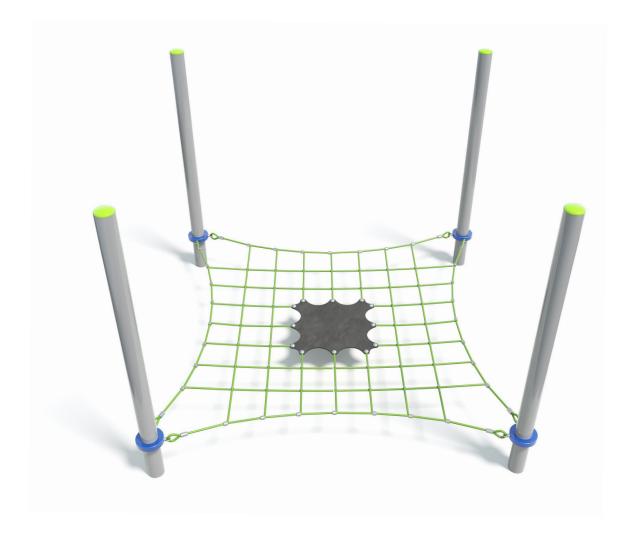

Users 1-19

| Specifications  |                         |
|-----------------|-------------------------|
| Max Height      | 2.5m                    |
| Fall Zone Area  | 36.5m <sup>2</sup>      |
| Max Fall Height | 0.4m                    |
| Equipment Size  | 3m(w) x 3m(l) x 2.5m(h) |