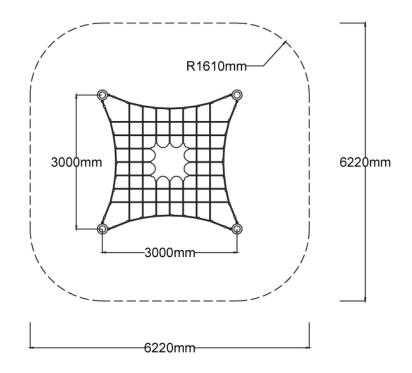

Users 1-19

| Specifications  |                         |
|-----------------|-------------------------|
| Max Height      | 2.5m                    |
| Fall Zone Area  | 36.5m <sup>2</sup>      |
| Max Fall Height | 0.4m                    |
| Equipment Size  | 3m(w) x 3m(l) x 2.5m(h) |

## Colours

<u>Click here</u> to see our Rope and Powdercoat colours or consult colours with Kaebel Leisure.

**Side Elevation** 

**Top View** 