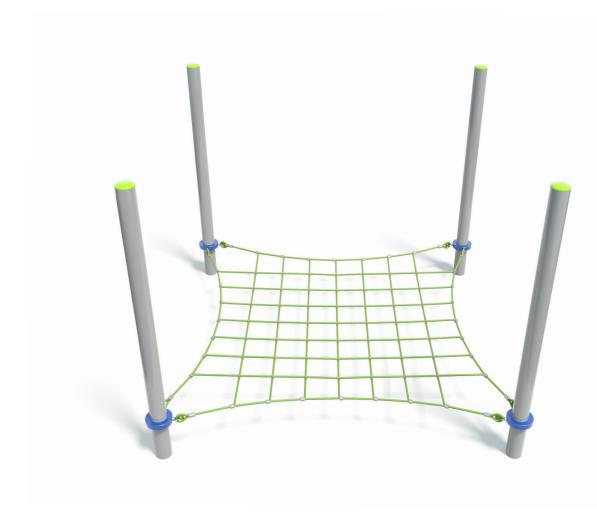

# **Cellula Original** Component

Users 1-19

### **Specifications**

| Max Height      | 2.5m                    |
|-----------------|-------------------------|
| Fall Zone Area  | 36.5m <sup>2</sup>      |
| Max Fall Height | 0.4m                    |
| Equipment Size  | 3m(w) x 3m(l) x 2.5m(h) |

### **Materials & Equipment**

| Structure | Powdercoated DuraGal                   |
|-----------|----------------------------------------|
| Dynamic   | 18mm steel reinforced rope             |
| Static    | Powdercoated aluminium clamps and caps |