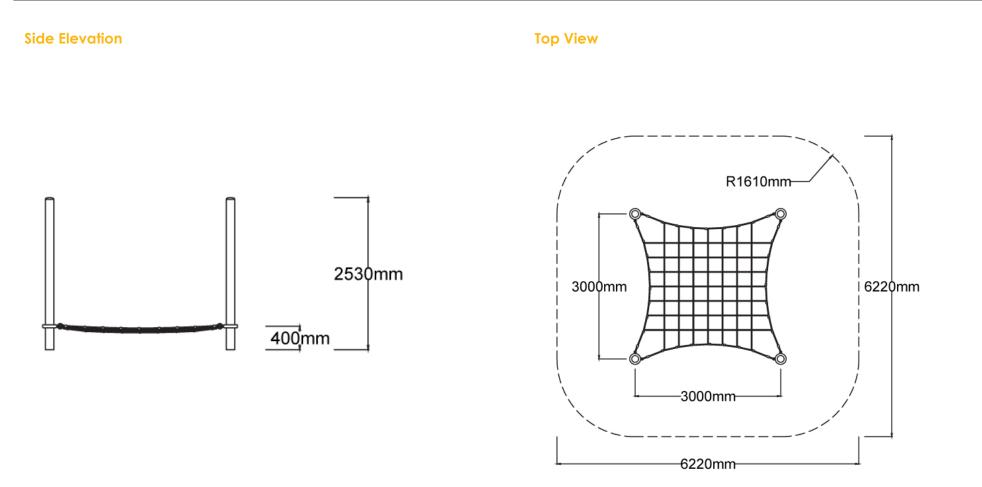

### **Specifications**

| Max Height      | 2.5m                    |
|-----------------|-------------------------|
| Fall Zone Area  | 36.5m <sup>2</sup>      |
| Max Fall Height | 0.4m                    |
| Equipment Size  | 3m(w) x 3m(l) x 2.5m(h) |