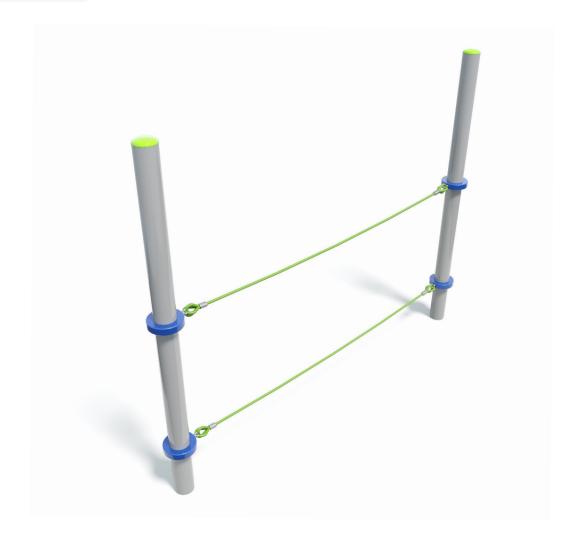

Users 1-6

| Specifications  |                           |
|-----------------|---------------------------|
| Max Height      | 2.5m                      |
| Fall Zone Area  | 17.3m²                    |
| Max Fall Height | 1.4m                      |
| Equipment Size  | 0.3m(w) x 3m(l) x 2.5m(h) |

| Materials & Equipment |                                        |
|-----------------------|----------------------------------------|
| Structure             | Powdercoated DuraGal                   |
| Dynamic               | 18mm steel reinforced rope             |
| Static                | Powdercoated aluminium clamps and caps |