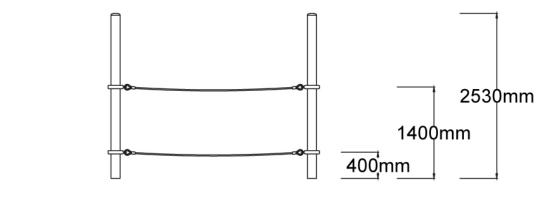

## **Side Elevation**

Users 1-6

| Specifications  |                           |
|-----------------|---------------------------|
| Max Height      | 2.5m                      |
| Fall Zone Area  | 17.3m²                    |
| Max Fall Height | 1.4m                      |
| Equipment Size  | 0.3m(w) x 3m(l) x 2.5m(h) |