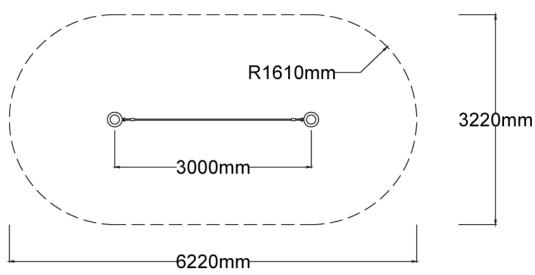

## **Top View**

Users 1-6

| Specifications  |                           |
|-----------------|---------------------------|
| Max Height      | 2.5m                      |
| Fall Zone Area  | 17.3m²                    |
| Max Fall Height | 1.4m                      |
| Equipment Size  | 0.3m(w) x 3m(l) x 2.5m(h) |