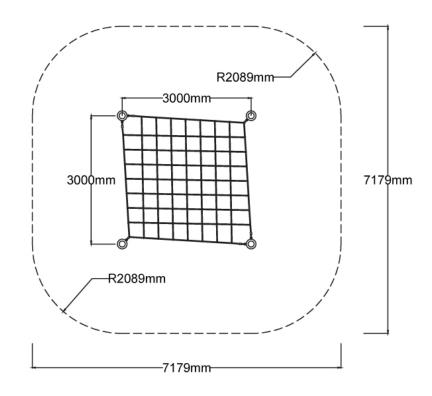

## Specifications Max Height 2.5m Fall Zone Area 47.8m² Max Fall Height 2.2m Equipment Size 3m(w) x 3m(l) x 2.5m(h)

| Materials & Equipment |                                        |
|-----------------------|----------------------------------------|
| Structure             | Powdercoated DuraGal                   |
| Dynamic               | 18mm steel reinforced rope             |
| Static                | Powdercoated aluminium clamps and caps |

## Colours

<u>Click here</u> to see our Rope and Powdercoat colours or consult colours with Kaebel Leisure.

**Side Elevation** 

**Top View** 