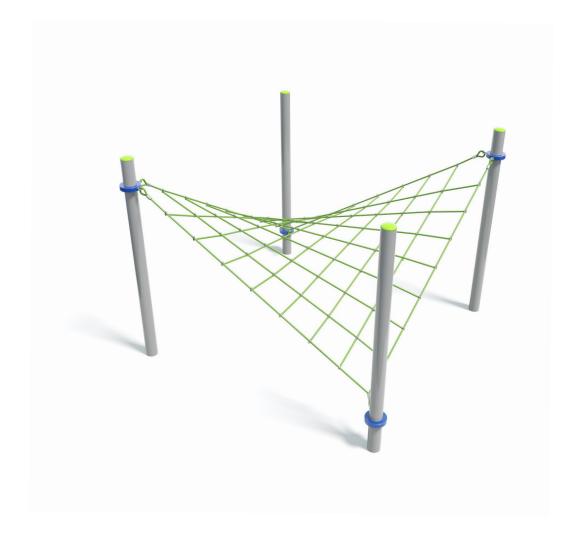

## Specifications Max Height 2.5m Fall Zone Area 47.8m² Max Fall Height 2.2m Equipment Size 3m(w) x 3m(l) x 2.5m(h)

| Materials & Equipment |                                        |
|-----------------------|----------------------------------------|
| Structure             | Powdercoated DuraGal                   |
| Dynamic               | 18mm steel reinforced rope             |
| Static                | Powdercoated aluminium clamps and caps |