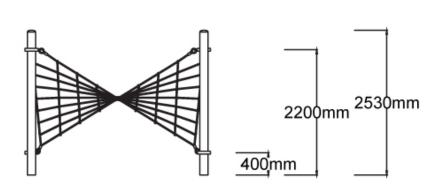

## Specifications Max Height 2.5m Fall Zone Area 47.8m² Max Fall Height 2.2m Equipment Size 3m(w) x 3m(l) x 2.5m(h)

| Materials & Equipment |                                        |
|-----------------------|----------------------------------------|
| Structure             | Powdercoated DuraGal                   |
| Dynamic               | 18mm steel reinforced rope             |
| Static                | Powdercoated aluminium clamps and caps |

## Colours

<u>Click here</u> to see our Rope and Powdercoat colours or consult colours with Kaebel Leisure.

**Side Elevation** 

**Top View** 