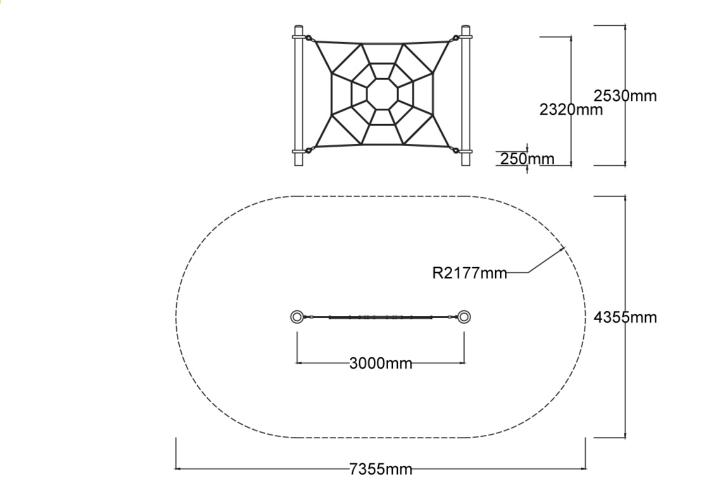

## **Specifications**

| Max Height      | 2.5m                      |
|-----------------|---------------------------|
| Fall Zone Area  | 28m²                      |
| Max Fall Height | 2.4m                      |
| Equipment Size  | 0.3m(w) x 3m(l) x 2.5m(h) |

# Cellula Original Component

Side Elevation

**Top View** 