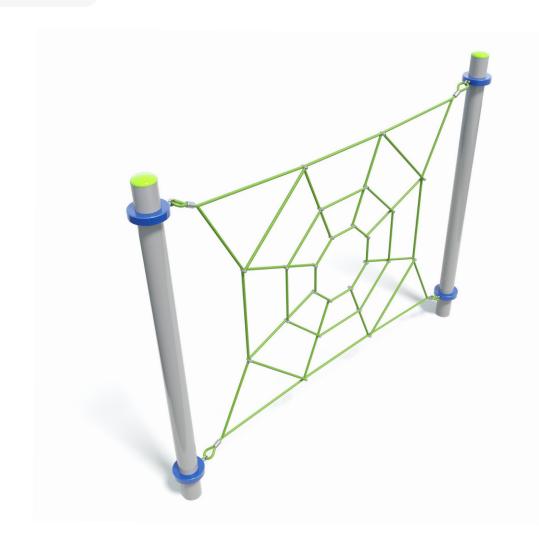

# **Cellula Original** Component

Users 1-11

## **Materials & Equipment**

| Structure | Powdercoated DuraGal                   |
|-----------|----------------------------------------|
| Dynamic   | 18mm steel reinforced rope             |
| Static    | Powdercoated aluminium clamps and caps |