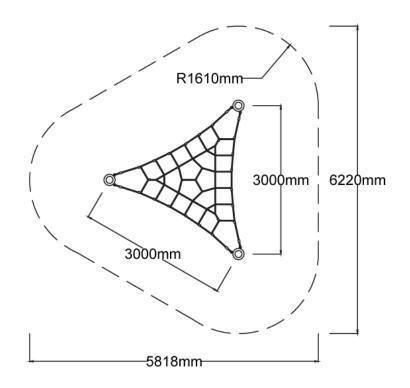

Users 1-9

| Specifications  |                         |
|-----------------|-------------------------|
| Max Height      | 2.5m                    |
| Fall Zone Area  | 26.5m <sup>2</sup>      |
| Max Fall Height | 0.4m                    |
| Equipment Size  | 3m(w) x 3m(l) x 2.5m(h) |

## Colours

<u>Click here</u> to see our Rope and Powdercoat colours or consult colours with Kaebel Leisure.

**Side Elevation** 

**Top View** 