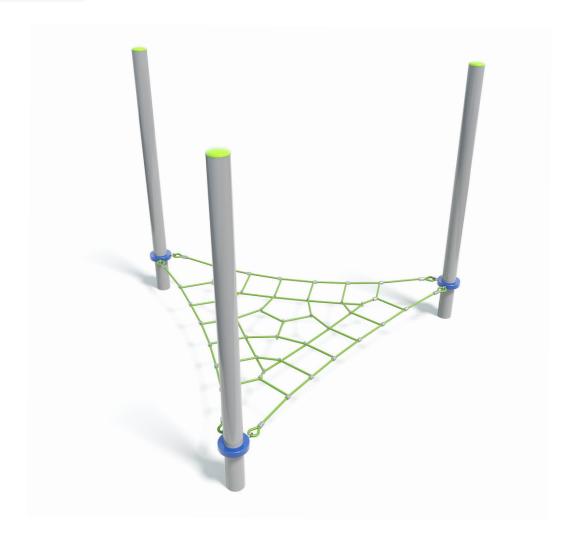

Users 1-9

| Specifications  |                         |
|-----------------|-------------------------|
| Max Height      | 2.5m                    |
| Fall Zone Area  | 26.5m <sup>2</sup>      |
| Max Fall Height | 0.4m                    |
| Equipment Size  | 3m(w) x 3m(l) x 2.5m(h) |

| Materials & Equipment |                                        |
|-----------------------|----------------------------------------|
| Structure             | Powdercoated DuraGal                   |
| Dynamic               | 18mm steel reinforced rope             |
| Static                | Powdercoated aluminium clamps and caps |