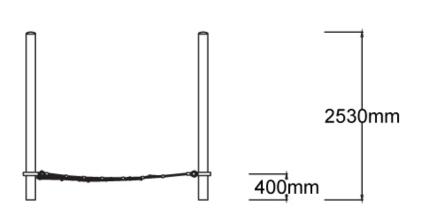

Users 1-9

| Specifications  |                         |
|-----------------|-------------------------|
| Max Height      | 2.5m                    |
| Fall Zone Area  | 26.5m <sup>2</sup>      |
| Max Fall Height | 0.4m                    |
| Equipment Size  | 3m(w) x 3m(l) x 2.5m(h) |

## Colours

<u>Click here</u> to see our Rope and Powdercoat colours or consult colours with Kaebel Leisure.

**Side Elevation** 

**Top View** 