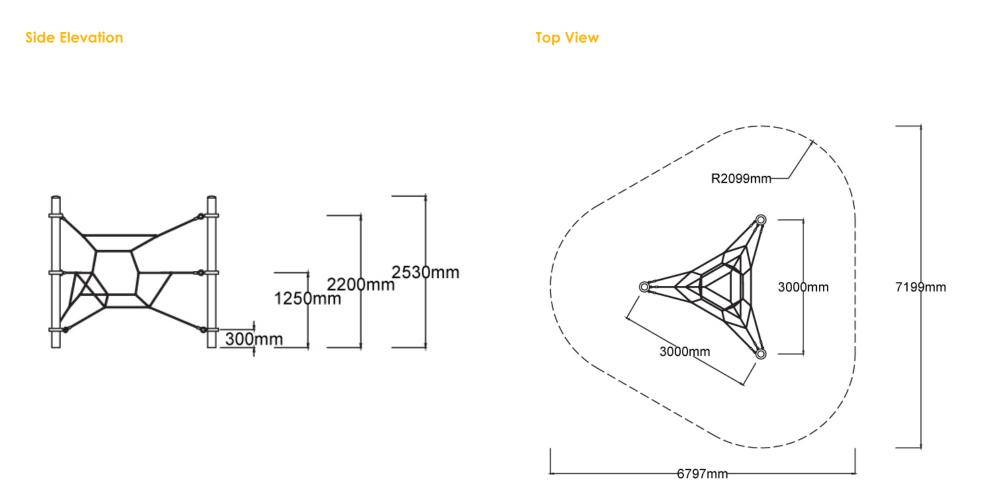

### **Specifications**

| Max Height      | 2.5m                    |
|-----------------|-------------------------|
| Fall Zone Area  | 36.7m <sup>2</sup>      |
| Max Fall Height | 2.2m                    |
| Equipment Size  | 3m(w) x 3m(l) x 2.5m(h) |