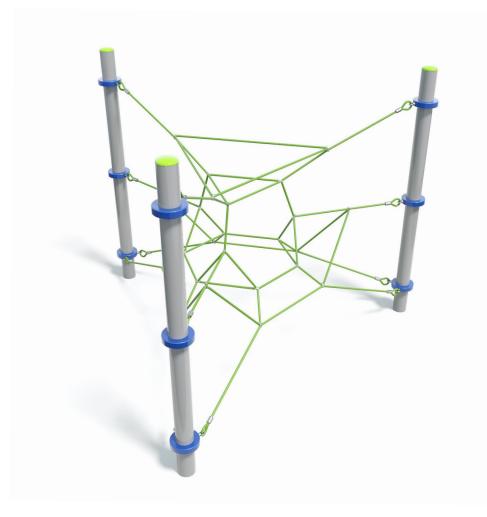

# **Cellula Original** Component

Users 1-8

### **Specifications**

| Max Height      | 2.5m                    |
|-----------------|-------------------------|
| Fall Zone Area  | 36.7m <sup>2</sup>      |
| Max Fall Height | 2.2m                    |
| Equipment Size  | 3m(w) x 3m(l) x 2.5m(h) |

## **Materials & Equipment**

| Structure | Powdercoated DuraGal                   |
|-----------|----------------------------------------|
| Dynamic   | 18mm steel reinforced rope             |
| Static    | Powdercoated aluminium clamps and caps |