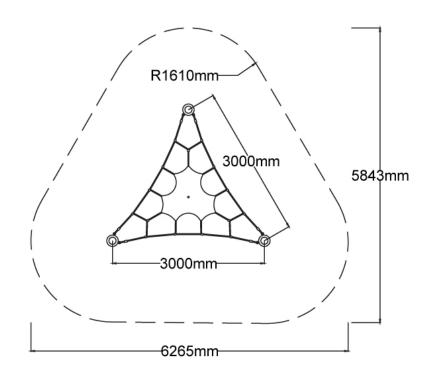

## Specifications Max Height 2.5m Fall Zone Area 26.8m² Max Fall Height 0.4m Equipment Size 3m(w) x 3m(l) x 2.5m(h)

| Materials & Equipment |                                        |
|-----------------------|----------------------------------------|
| Structure             | Powdercoated DuraGal                   |
| Dynamic               | 18mm steel reinforced rope             |
| Static                | Powdercoated aluminium clamps and caps |

## Colours

<u>Click here</u> to see our Rope and Powdercoat colours or consult colours with Kaebel Leisure.

Side Elevation Top View