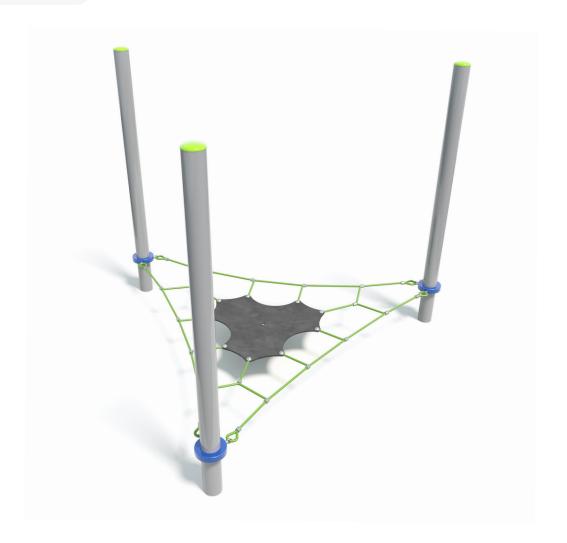

## Specifications Max Height 2.5m Fall Zone Area 26.8m² Max Fall Height 0.4m Equipment Size 3m(w) x 3m(l) x 2.5m(h)

| Materials & Equipment |                                        |
|-----------------------|----------------------------------------|
| Structure             | Powdercoated DuraGal                   |
| Dynamic               | 18mm steel reinforced rope             |
| Static                | Powdercoated aluminium clamps and caps |