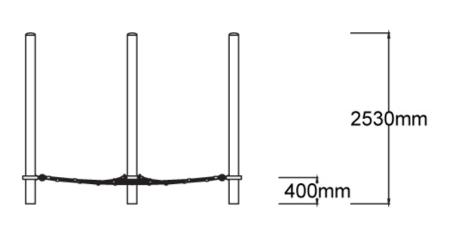

## Specifications Max Height 2.5m Fall Zone Area 26.8m² Max Fall Height 0.4m Equipment Size 3m(w) x 3m(l) x 2.5m(h)

| Materials & Equipment |                                        |
|-----------------------|----------------------------------------|
| Structure             | Powdercoated DuraGal                   |
| Dynamic               | 18mm steel reinforced rope             |
| Static                | Powdercoated aluminium clamps and caps |

## Colours

<u>Click here</u> to see our Rope and Powdercoat colours or consult colours with Kaebel Leisure.

Side Elevation Top View