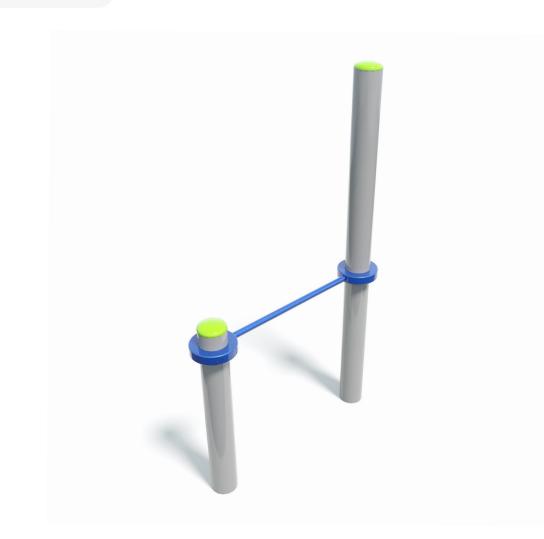

## **Cellula Original** Component

Users 1

## **Specifications**

| Max Height      | 2m                      |
|-----------------|-------------------------|
| Fall Zone Area  | 11.4m <sup>2</sup>      |
| Max Fall Height | 0.9m                    |
| Equipment Size  | 0.3m(w) x 1m(l) x 2m(h) |

## Materials & Equipment

| Structure | Powdercoated DuraGal                   |
|-----------|----------------------------------------|
| Static    | Powdercoated aluminium clamps and caps |