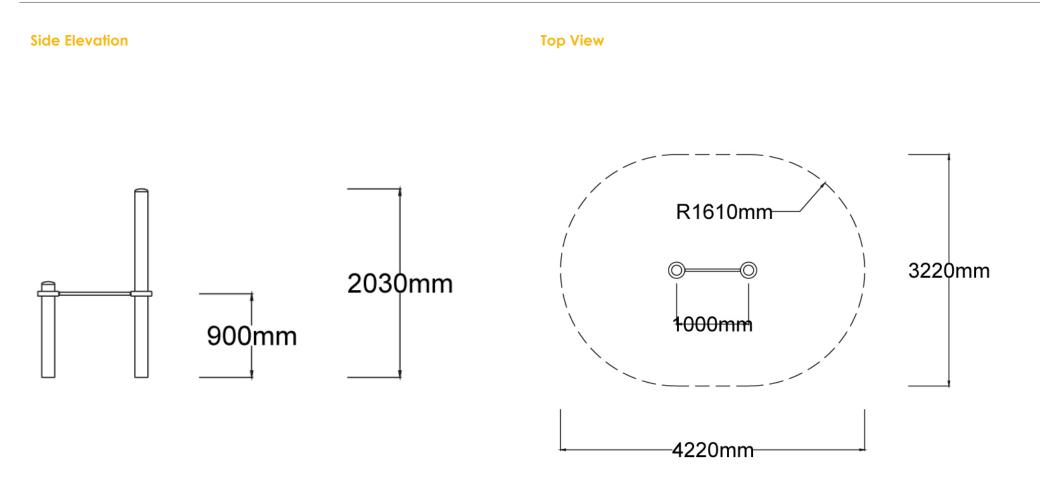

## **Specifications**

| Max Height      | 2m                      |
|-----------------|-------------------------|
| Fall Zone Area  | 11.4m <sup>2</sup>      |
| Max Fall Height | 0.9m                    |
| Equipment Size  | 0.3m(w) x 1m(l) x 2m(h) |