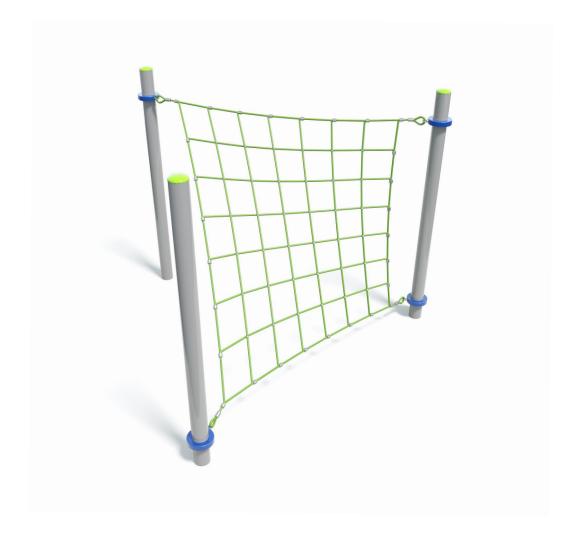

Users 1-4

## Specifications Max Height 2.5m Fall Zone Area 36.7m² Max Fall Height 2.3m Equipment Size 3m(w) x 3m(l) x 2.5m(h)

| Structure Powdercoated DuraGal  Dynamic 18mm steel reinforced rope  Static Powdercoated aluminium clamps and caps | materials & Equipment |                            |
|-------------------------------------------------------------------------------------------------------------------|-----------------------|----------------------------|
| Static Powdercoated aluminium clamps                                                                              | Structure             | Powdercoated DuraGal       |
| •                                                                                                                 | Dynamic               | 18mm steel reinforced rope |
| <u> </u>                                                                                                          | Static                | •                          |