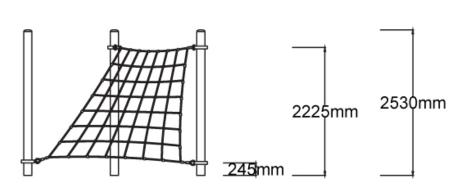

## Specifications Max Height 2.5m Fall Zone Area 36.7m² Max Fall Height 2.3m Equipment Size 3m(w) x 3m(l) x 2.5m(h)

| Structure Powdercoated DuraGal  Dynamic 18mm steel reinforced rope  Static Powdercoated aluminium clamps and caps | materials & Equipment |                            |
|-------------------------------------------------------------------------------------------------------------------|-----------------------|----------------------------|
| Static Powdercoated aluminium clamps                                                                              | Structure             | Powdercoated DuraGal       |
| •                                                                                                                 | Dynamic               | 18mm steel reinforced rope |
| <u> </u>                                                                                                          | Static                | •                          |

## Colours

<u>Click here</u> to see our Rope and Powdercoat colours or consult colours with Kaebel Leisure.

Side Elevation Top View