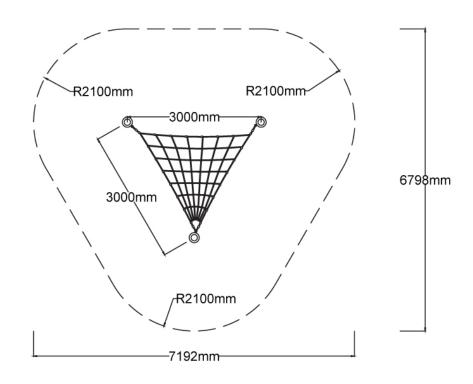

## Specifications Max Height 2.5m Fall Zone Area 36.7m² Max Fall Height 2.3m Equipment Size 3m(w) x 3m(l) x 2.5m(h)

| Structure Powdercoated DuraGal  Dynamic 18mm steel reinforced rope  Static Powdercoated aluminium clamps and caps | materials & Equipment |                            |
|-------------------------------------------------------------------------------------------------------------------|-----------------------|----------------------------|
| Static Powdercoated aluminium clamps                                                                              | Structure             | Powdercoated DuraGal       |
| •                                                                                                                 | Dynamic               | 18mm steel reinforced rope |
| <u> </u>                                                                                                          | Static                | •                          |

## Colours

<u>Click here</u> to see our Rope and Powdercoat colours or consult colours with Kaebel Leisure.

Side Elevation Top View