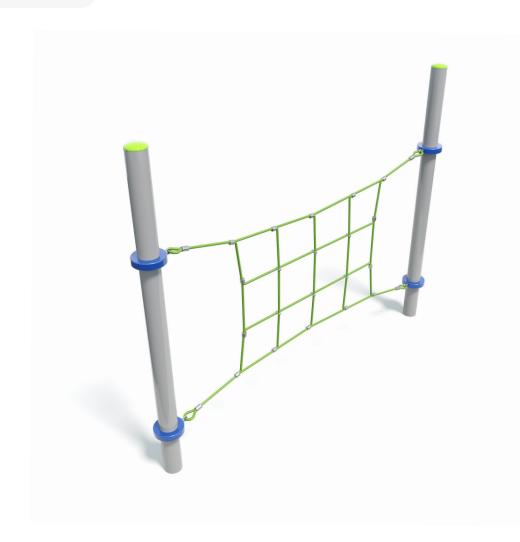

## **Cellula Original** Component

Users 1-7

## **Specifications**

| Max Height      | 2.5m                      |
|-----------------|---------------------------|
| Fall Zone Area  | 21.4m <sup>2</sup>        |
| Max Fall Height | 1.8m                      |
| Equipment Size  | 0.3m(w) x 3m(l) x 2.5m(h) |

### **Materials & Equipment**

| Structure | Powdercoated DuraGal                   |
|-----------|----------------------------------------|
| Dynamic   | 18mm steel reinforced rope             |
| Static    | Powdercoated aluminium clamps and caps |